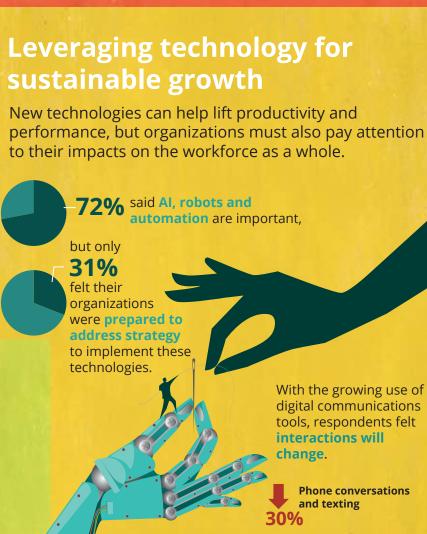

## Toward the social enterprise

**Deloitte**Insights

Key findings from the Deloitte 2018 Global Human Capital Trends survey

## Respecting the power of the individual

Organizations face some challenges as they revamp their approach to workforce management, rewards systems, and career models.



## The symphonic C-suite Respondents who indicate their C-suite executives regularly collaborate on long-term interdependent work are a third more likely (34%) to expect 10 percent growth or more in the next year than respondents whose CxOs operate independently.





## Read the full report on the HC Trends app

Collaboration

Instant

platforms 70%

Copyright © 2018 Deloitte Development LLC. All rights reserved.

Member of Deloitte Touche Tohmatsu Limited



Face-to-face

meetings

44%

Work-based

social media

67%