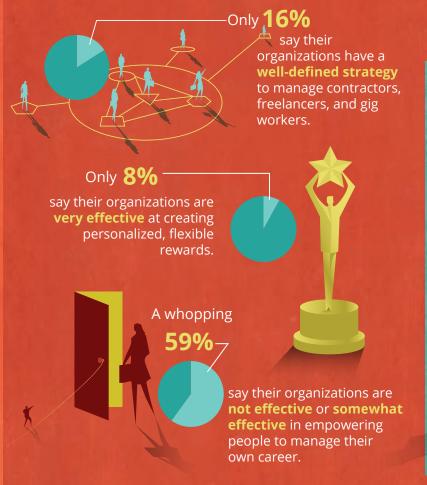

## Respecting the power of the individual

Organizations face some challenges as they revamp their approach to workforce management, rewards systems, and career models.