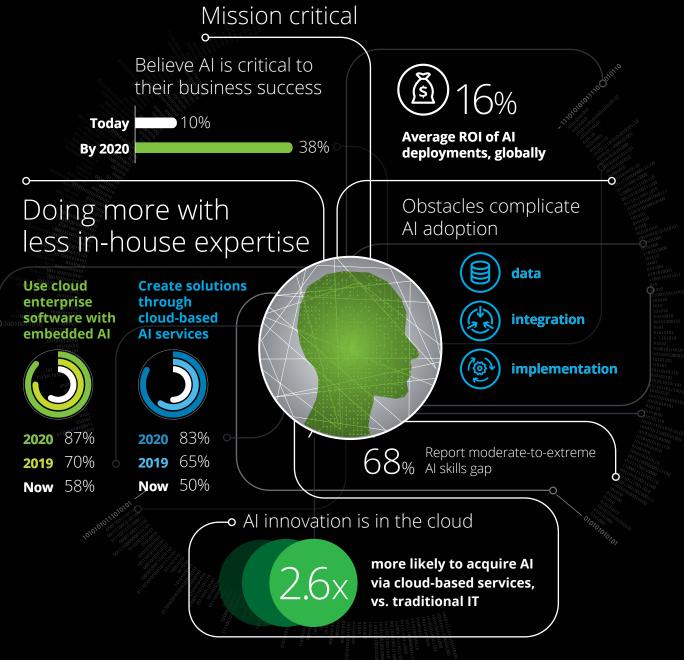

# Artificial intelligence

Early adopters turn to the cloud

Source: Deloitte State of Al in the Enterprise, 2nd Edition, 2018 and Deloitte Flexible Consumption Models Study, 2018.