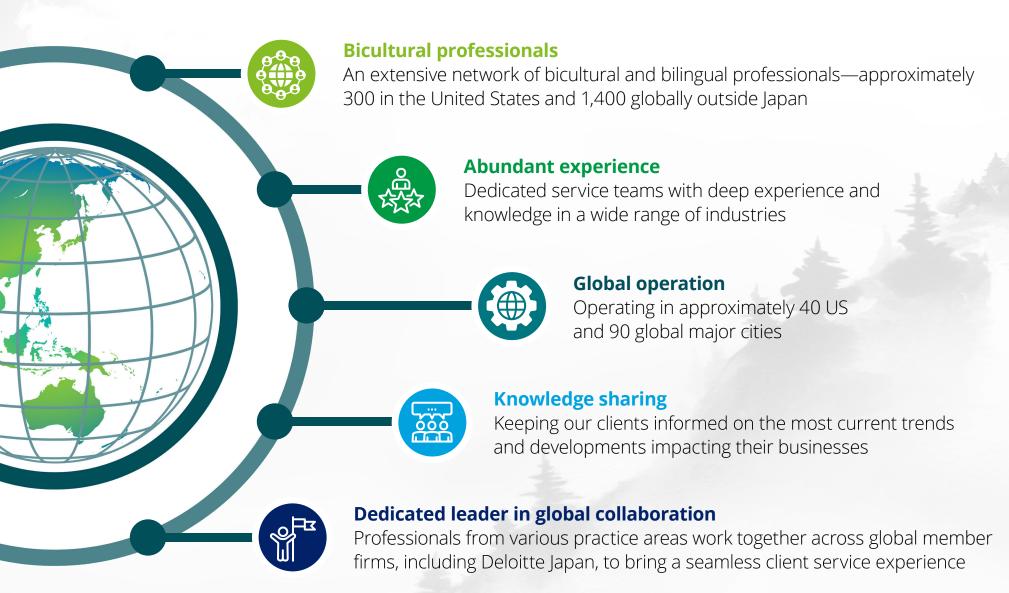

## Why Deloitte JSG?

## **About the US JSG**

Established in 1975, the JSG has been providing services to Japanese companies with our extensive industry experience and technical knowledge across service lines globally, leveraging our deep understanding of Japanese culture and customs. The JSG is a network of approximately 1,400 professionals worldwide outside Japan, including Deloitte Japan expatriates.

The US JSG, as a key component of the global JSG, is dedicated to providing top-notch services to our clients and seamless collaboration through Deloitte member firms to drive growth across businesses, industries, and markets.