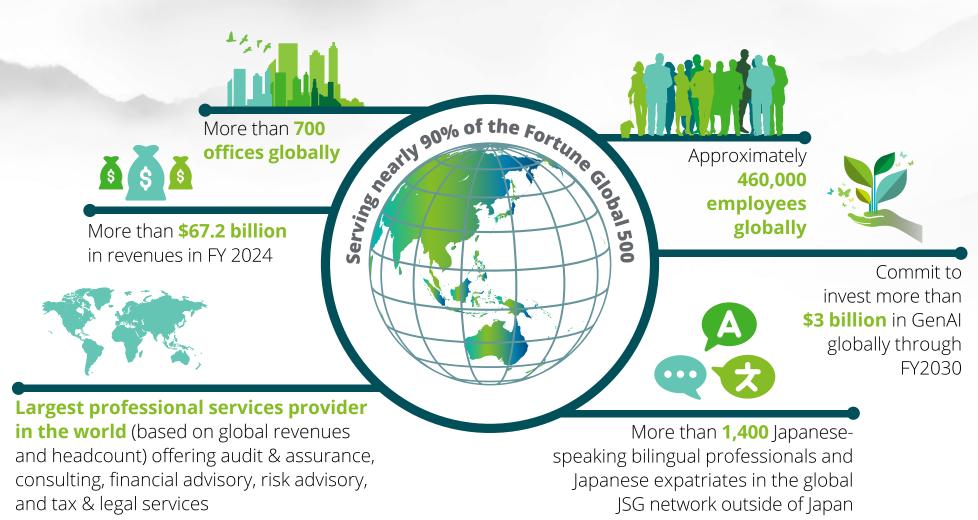

## Worldwide—our global organization

Deloitte Touche Tohmatsu Limited (DTTL) is a globally connected network of member firms in more than 150 countries and territories.

## **About the US JSG**

Established in 1975, the JSG has been providing services to Japanese companies with our extensive industry experience and technical knowledge across service lines globally, leveraging our deep understanding of Japanese culture and customs. The JSG is a network of approximately 1,400 professionals worldwide outside Japan, including Deloitte Japan expatriates.