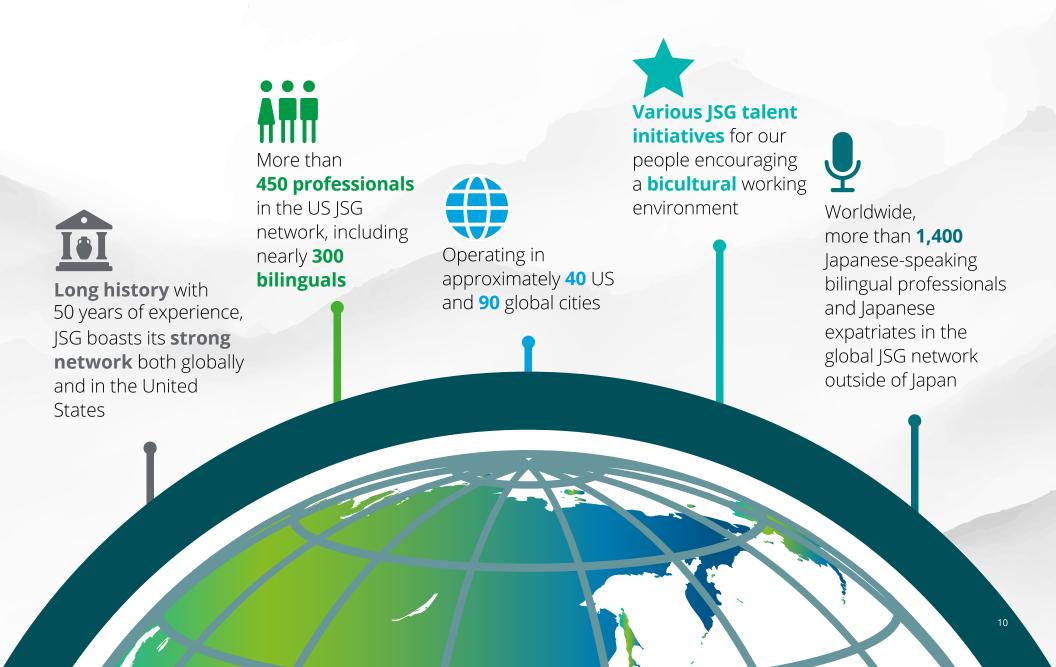

## Global and US JSG network

## **About the US JSG**

Established in 1975, the JSG has been providing services to Japanese companies with our extensive industry experience and technical knowledge across service lines globally, leveraging our deep understanding of Japanese culture and customs. The JSG is a network of approximately 1,400 professionals worldwide outside Japan, including Deloitte Japan expatriates.

The US JSG, as a key component of the global JSG, is dedicated to providing top-notch services to our clients and seamless collaboration through Deloitte member firms to drive growth across businesses, industries, and markets.