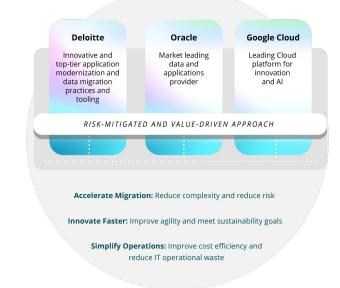

### ORACLE AND GOOGLE CLOUD, POWERED BY DELOITTE, A UNIFIED FRAMEWORK

### ACCELERATE MIGRATION: MINIMIZE RISK AND DISRUPTION

Leveraging deep functional knowledge and extensive experience in cloud migrations, Deloitte's three-step approach addresses the unique challenges of Oracle workload migrations for a smooth and effective transition.