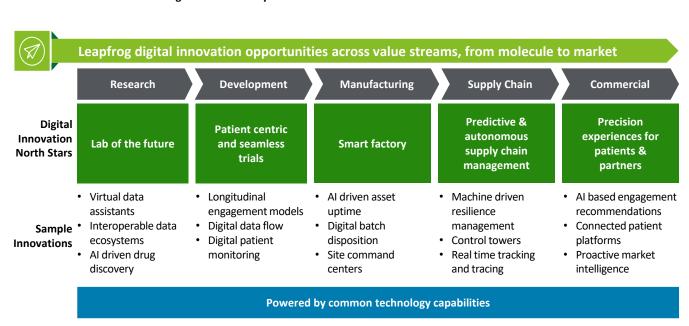

#### Call to action: Winning with leapfrog digital innovation

Establish your leapfrog innovation value streams and north stars

What is your winning aspiration?

Determine your innovation archetype (DIY innovator, Crowdsourcer, Venture capitalist, Incubator, Accelerator)

How will you develop the innovation portfolio?

Develop a purposeful digital innovation portfolio

What will it take to achieve your north stars?

Design your operating model
How will you execute and scale?

#### Choosing your path at the digital innovation inflection point

The industry is at an inflection point where enterprises can either choose to meet the moment and double down on digital investments through leapfrog digital innovation or decelerate and accept the risk of digital inferiority. Deloitte has worked with many biopharma organizations to assess their maturity and develop a roadmap to help win with leapfrog digital innovation. Ready to gain your edge? OR ready to take the leap?