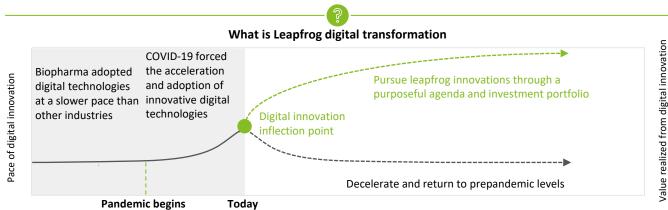

Companies face an inflection point: Decelerate the pace of innovation or pursue leapfrog innovation through focused investments that can change the status quo

#### Choosing your path at the digital innovation inflection point

The industry is at an inflection point where enterprises can either choose to meet the moment and double down on digital investments through leapfrog digital innovation or decelerate and accept the risk of digital inferiority. Deloitte has worked with many biopharma organizations to assess their maturity and develop a roadmap to help win with leapfrog digital innovation. Ready to gain your edge? OR ready to take the leap?