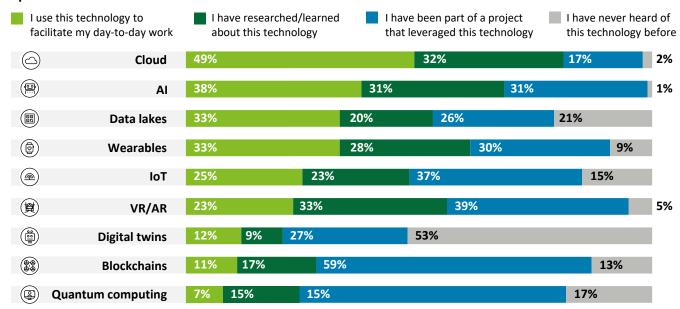

Certain digital technologies such as the Cloud, AI, Data Lakes & wearables have been adopted in day-to-day operations

Digital innovation is a burning priority; momentum will likely continue post pandemic