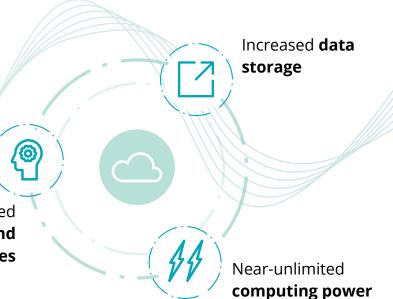

## THE POWER **OF THE CLOUD**

Organizations that want to take next steps toward digital maturity and drive their datadriven ambitions are looking to the cloud for:

Advanced analytics and **AI** capabilities