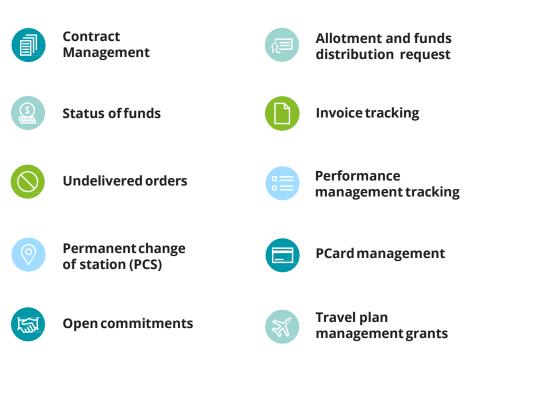

#### Additional financial solutions well-suited for ServiceNow

Deloitte is one of the world's largest professional services firm with deep experience with Finance Transformation throughout the federal government<sup>1</sup>. From strategy and analysis to implementation, deployment and ongoing operations, Deloitte can help federal organizations function more efficiently while optimizing the management of resources. The ServiceNow FM portfolio provides comprehensive financial management functionality built on the NOW Platform to transform how work gets done in the finance function of an organization.