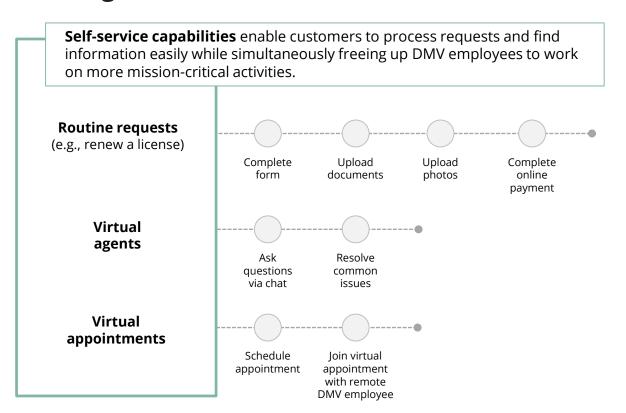

# The Digital DMV accelerator enables states to modernize their business processes and improve their customer experience.

The accelerator enables business to be conducted with customers 100% virtually as allowed by legislation or business rules. Key features include:

- Remote document management to upload and verify documents
- Real ID compliance to verify identification and signatures
- Mobile-friendly application with notifications, chat, text, video/audio, and screenshare capabilities
- Modular application portal that integrates with existing systems rather than requiring a large-scale modernization effort

#### **Potential Benefits**

- Enables remote access to DMV services, limiting the need to visit in-person facilities
- Improves customer experience to transform public perception of DMV services
- Enables virtual interactions and remote work for employees
- Improves accuracy and quality of data collected using pre-populated forms and data validation
- Detects patterns of fraud in information
- Reduces manual processes and backlogs through automation
- Provides scalable services to meet unpredictable patterns of usage