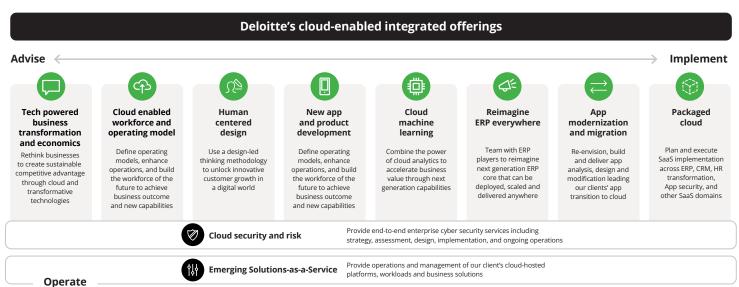

# **Amplify value across your cloud journey**

Turn the status quo of today into market-leading innovations for tomorrow.

Deloitte's cloud-enabled integrated offerings and business innovation expertise help you.