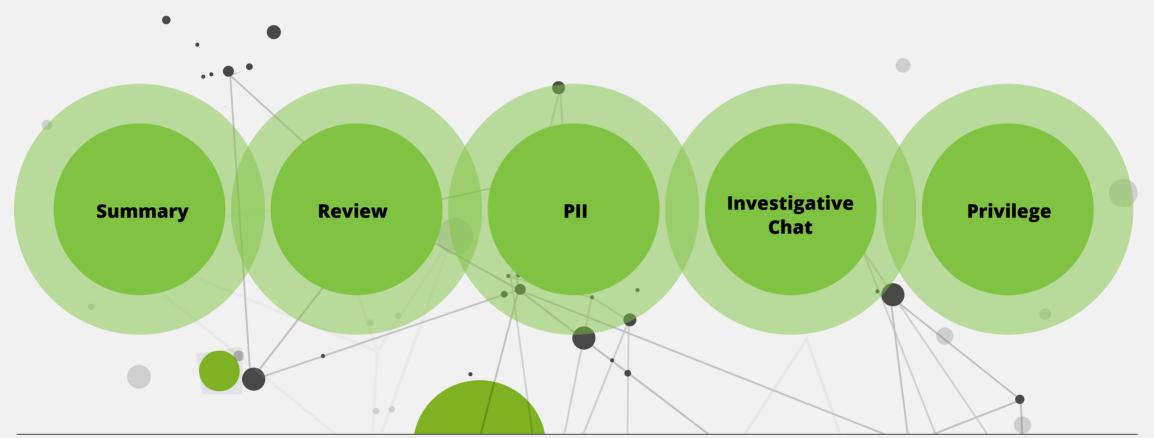

## Modular design for deeper insights.

NavigAite's integrated modules can help attorneys and staff to focus on the details that are essential to the case. With a library of pre-built prompts, NavigAite makes it easy to generate results with just a few clicks. Rather than a smaller subset, reviews can encompass millions of documents for a full evaluation of the material, driving a higher degree of precision for documents that require eyes-on review.

#### Summary

Summarizes the contents of documents while creating high-level cluster descriptions to expedite a coherent,

#### Privilege

Automates the designation of privileged documents, and assists in the identification of previously unidentified attorneys, while generating privileged logs.

#### Review

Categorizes documents based on userdefined criteria and provides reasoning behind its decisions, highlighting key terms and phrases.

**PII** (Personally Identifiable Information) Identifies PII that needs to be redacted or excluded from documents and generates PII logs.

#### **Investigative Chat**

An interactive chatbot which can retrieve information, answer questions, assist in fact development—even build a chronology of events with references to specific documents.

Unlock insights using the right large language model (LLM) for the situation. NavigAite can be configured to work with your LLM, your clients' LLM, or on a Deloitte-provided model.