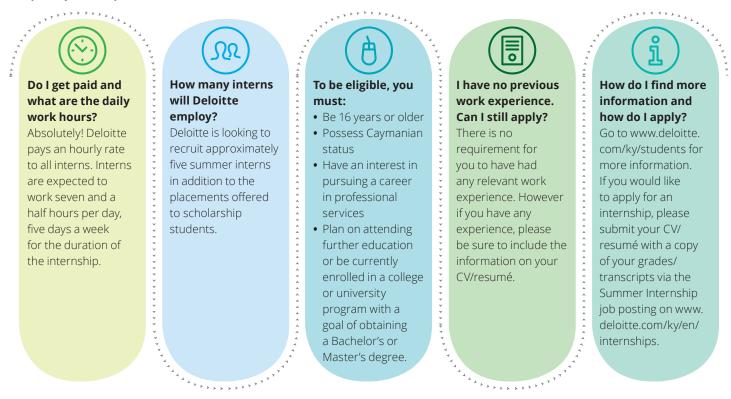

Interns will have the opportunity to work with Deloitte for a six week period over the summer months.

The internship is structured and successful students will be placed in one of Deloitte's service lines. All applications must be received before April 15th, 2021 for consideration.