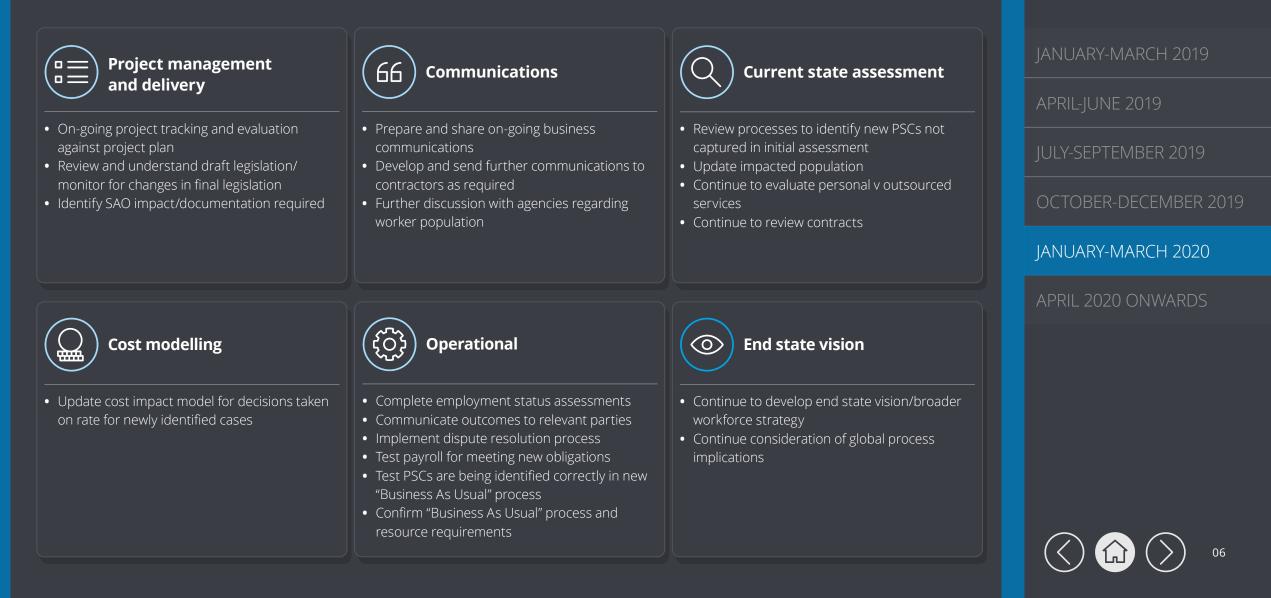

# Deloitte.

January-March 2019

April-June 2019

July-September 2019

IR35 Roadmap Journey to April <u>2020</u>

October-December 2019

January-March 2020

April 2020 onwards