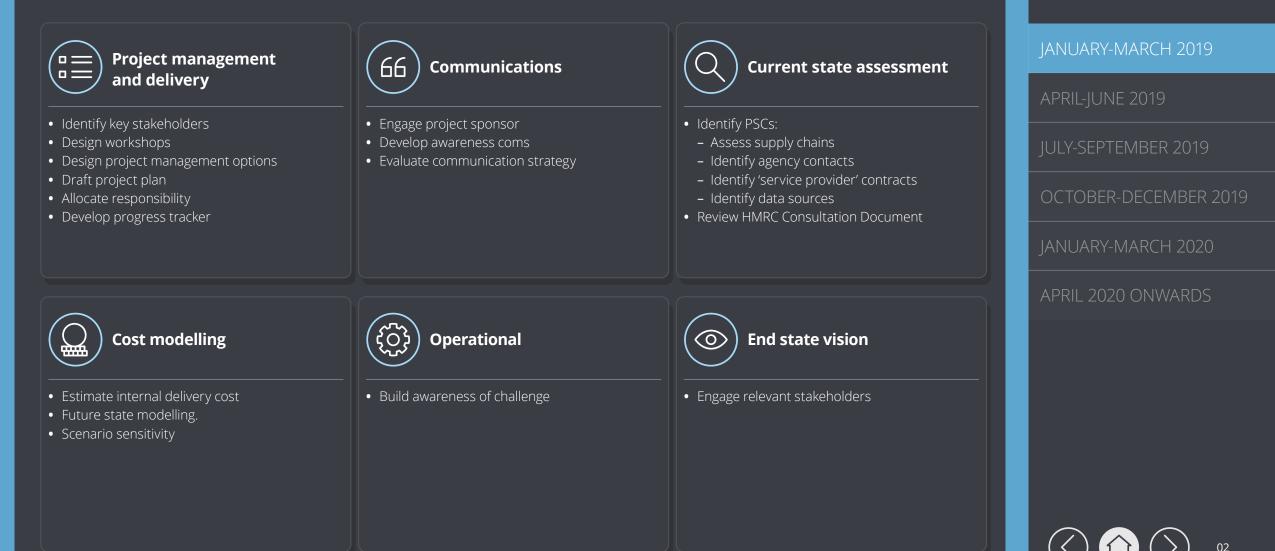

# Deloitte.

January-March 2019

April-June 2019

July-September 2019

IR35 Roadmap Journey to April <u>2020</u>

October-December 2019

January-March 2020

April 2020 onwards