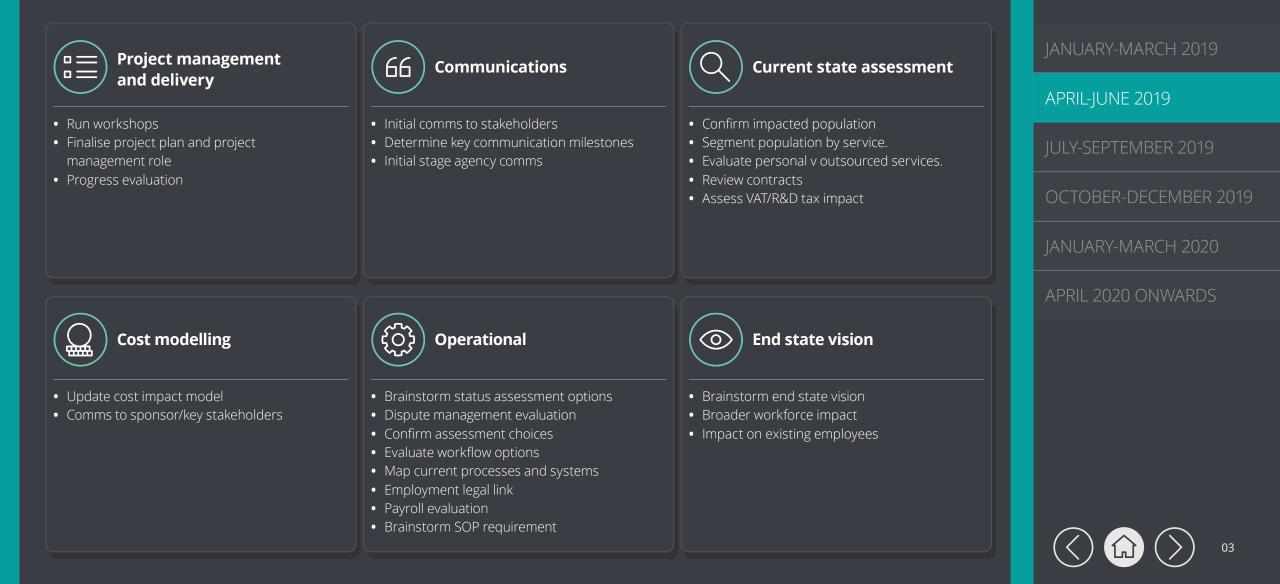

# Deloitte.

January-March 2019

April-June 2019

July-September 2019

IR35 Roadmap Journey to April <u>2020</u>

October-December 2019

January-March 2020

April 2020 onwards