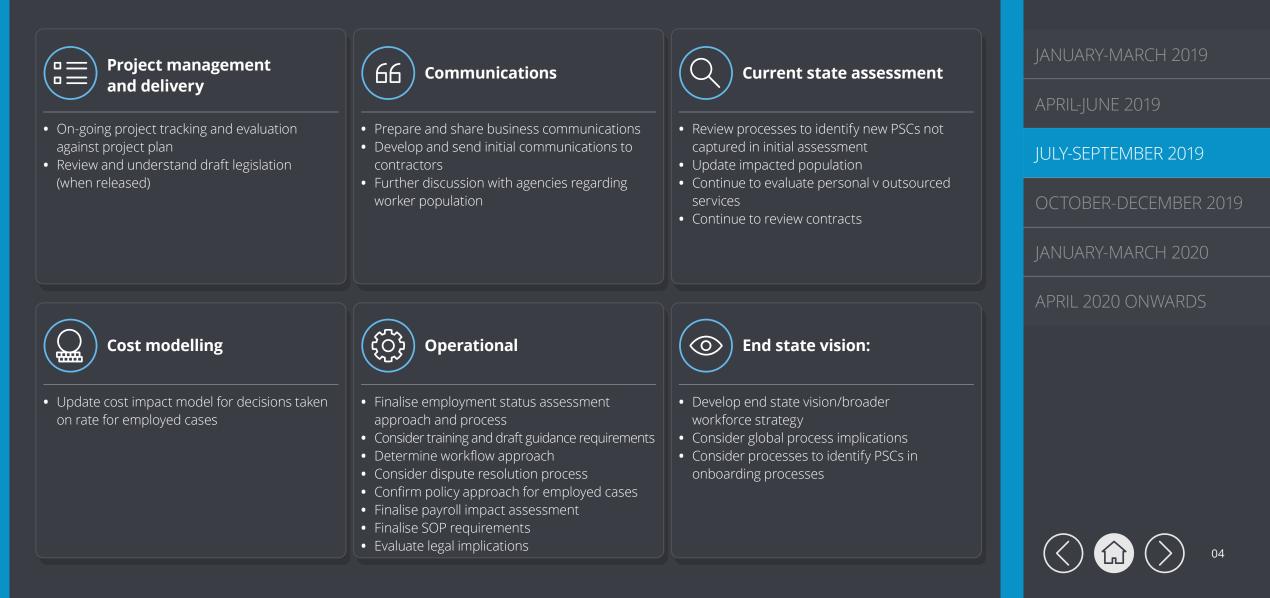

# Deloitte.

January-March 2019

April-June 2019

July-September 2019

IR35 Roadmap Journey to April <u>2020</u>

October-December 2019

January-March 2020

April 2020 onwards