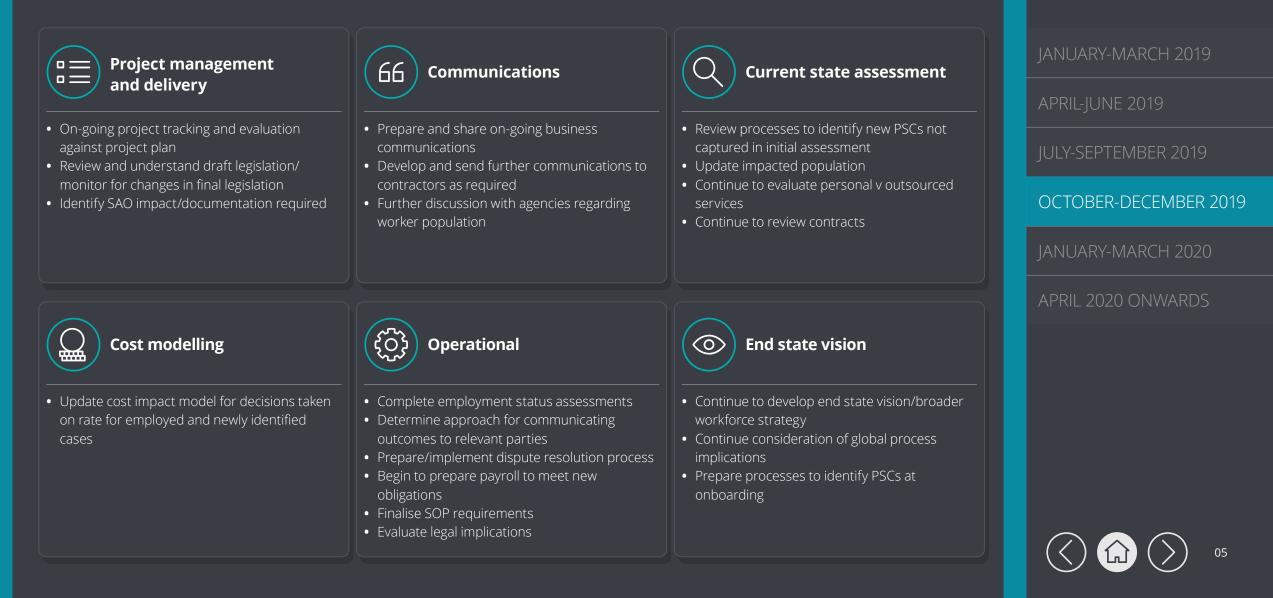

# Deloitte.

January-March 2019

April-June 2019

July-September 2019

IR35 Roadmap Journey to April <u>2020</u>

October-December 2019

January-March 2020

April 2020 onwards