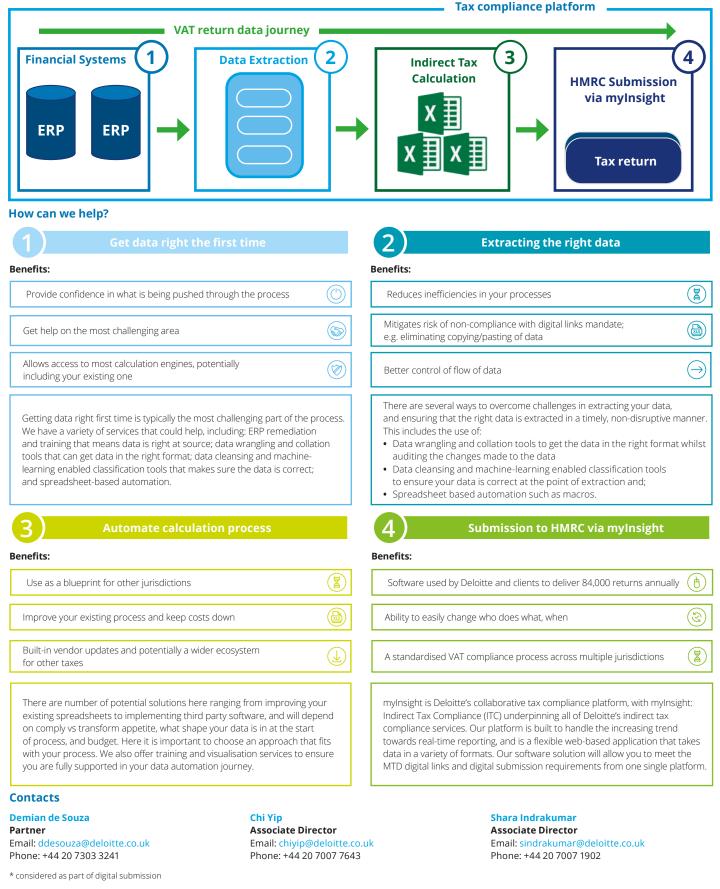

# **myInsight** Making Tax Digital for VAT – Digital links

The biggest challenge that HMRC's Making Tax Digital for VAT (MTDfV) rules pose to most businesses will be to satisfy the digital links requirement for April 2021. This also brings opportunity and possibilities for transformation. We offer a suite of services designed to help identify gaps, remediate and plan for the long term.

## What do I need to do about digital links from April 2021?

From April 2021, Digital Links must exist between all programs that are used in your VAT compliance process. You cannot copy paste data between sources of data and you will need to automate the creation of the VAT return as far as possible.