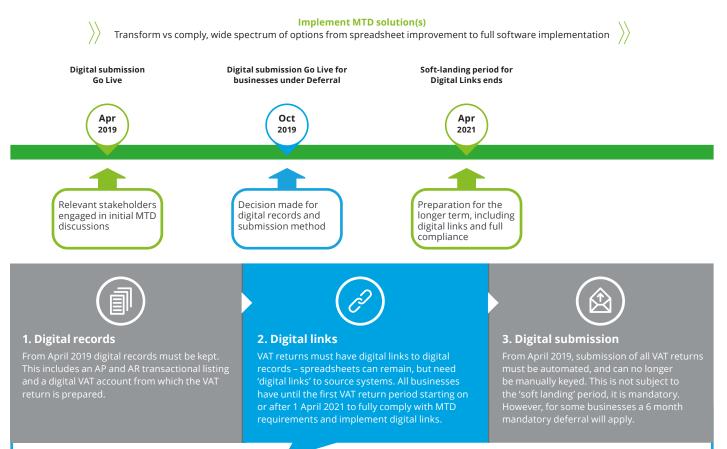

#### **Typical Making Tax Digital Journey:**

## What do I need to do about digital links from April 2021?

From April 2021, Digital Links must exist between all programs that are used in your VAT compliance process. You cannot copy paste data between sources of data and you will need to automate the creation of the VAT return as far as possible.