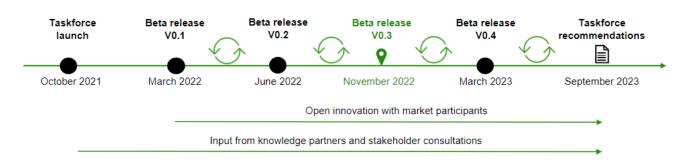

### **Timeline of the TNFD**

The iterative 'Open Innovation' process will run until the middle of 2023.

### Looking ahead

All market participants are invited to review and pilot the beta versions, for continuous refinement of the framework. **Start engaging in the development of TNFD here.** 

The feedback will strongly support further framework development, the **beta v0.4** in March 2023 is expected to further disclose on:

- Sector guidance for agriculture & food and mining & metals
- Additional guidance on biomes and realms
- General guidance on traceability and stakeholder engagement

The **final release** in September 2023 is expected to deliver a complete set of disclosure recommendations and definitions with guidance on data, scenarios and on realm, biome, sector and nature-related issue.

### Looking back

Our blogs explaining the previous versions of the beta framework, v0.1 and v0.2, give more background on the building of v0.3.