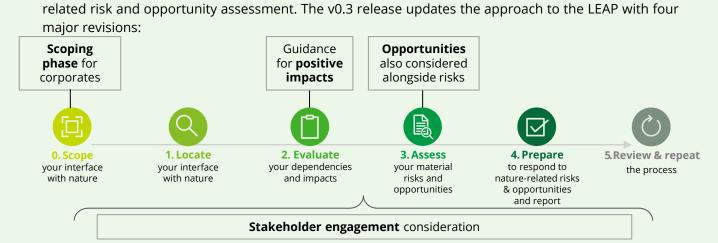

# Deloitte.

# Measure to Manage: nature-related risks & opportunities

TNFD framework Beta release v0.3

04 November 2022

# Continuation of the framework development

The Taskforce on Nature-related Financial Disclosures (TNFD) released a third beta version (v0.3) of their framework, building on its previous releases, with insights on proposed approaches for measurements and sector guidance together with guidelines for testing the TNFD.

## What is new and updated in v0.3?





# igoplus) 3. Metrics and Targets

TNFD proposes an approach to translate impact drivers into risks & opportunities in the Assess phase by:



# 4. Additional Guidance

俞

Supplemental disclosure guidance for financial institutions.

- For three pillars: Strategy, Risk Management, Metrics & Targets
- Recommendation to qualitatively disclose specific businesses, clients, products & services

#### What can you do now?



Become a **member of the TNFD** forum to engage, stay up to date on latest TNFD developments and provide your **feedback** on the framework

Test

Start using **pilot guidance** of the TNFD framework to help you **understand Impacts & Dependencies** on nature and integrate nature alongside climate in your risk management framework



**Participate** 

Join the **TNFD natio