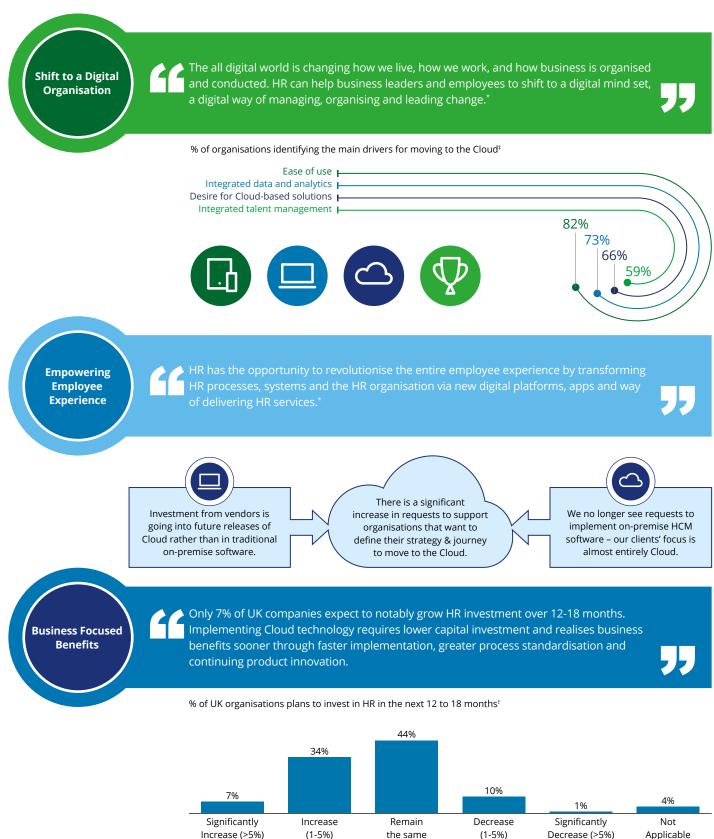

#### Recent trends in the HR systems market

Organisations are embracing the Cloud for its potential business transformational impact, greater agility and focus on innovation.