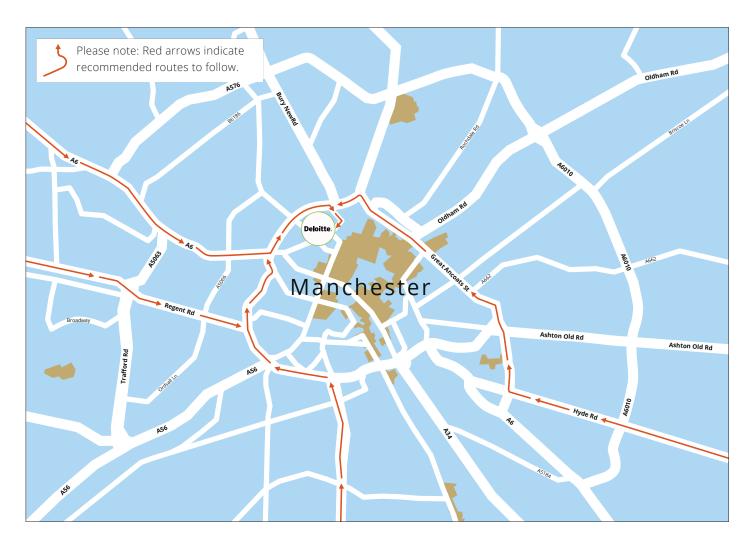

### **Directions from Piccadilly Station**

- Exit Piccadilly Station and turn right onto the approach heading towards Piccadilly Gardens.
- Bear right at Piccadilly Gardens and head on to Market Street.
- Walk straight down Market Street until you reach the crossroads between Blackfriars St and Deansgate.
- Turn right onto Deansgate and follow the road up Victoria Street onto Cathedral Approach. Manchester Cathedral should be on your right-hand side.
- 100 Embankment will be clearly signposted located opposite Manchester Cathedral.
- Cross the bridge onto Cathedral Approach and enter 100 Embankment via the dedicated Deloitte entrance.

#### **Directions from Victoria Station**

- Direct yourself towards the Station Approach exit which is on the right of the ticket office.
- Walk up to Hunts Bank Street which will be on your right side as you exit the station.
- Follow the end of Hunts Bank Street until the crossroads with Victoria Street.
- Turn left and follow the River Irwell passing Glade of Light Memorial Park until you reach Manchester Cathedral.
- Turn right onto Cathedral Approach, 100 Embankment will be clearly signposted located opposite Manchester Cathedral.
- Cross the bridge onto Cathedral Approach and enter 100 Embankment via the dedicated Deloitte entrance.