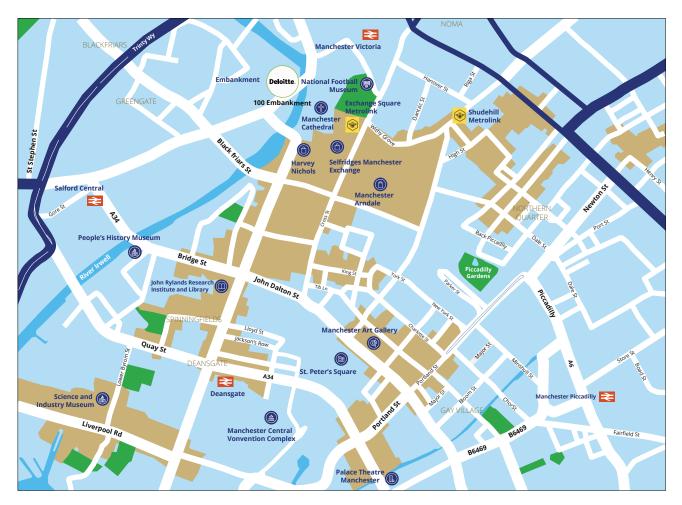

### By train

- Piccadilly Station is a 25 minute walk from the office.
- Oxford Road Station is a 25 minute walk from the office.
- $\bullet$  Salford Central is a 12 minute walk from the office.
- Victoria Station is a 10 minute walk from the office.

#### **By Bus**

- The wider Greater Manchester area is well served by an extensive bus network, and Embankment is right at the heart of it. A short walk away at Shudehill Interchange transport hub, you will have many more options to travel around the region. Shudehill Transport Interchange operates frequent bus services to destinations in the north and west of Greater Manchester.
- Metroshuttle Bus 2 (Blue line) from Piccadilly approach to Todd Street Victoria Station runs every 20 minutes between 07.05 23.30 and is a free bus service.

### **By Metrolink**

- All Metrolink lines run through to Victoria Station from Piccadilly, Deansgate Castlefield.
- The nearest Metrolink stop is Exchange Square or Victoria.

### **Directions from Piccadilly Station**

- Exit Piccadilly Station and turn right onto the approach heading towards Piccadilly Gardens.
- Bear right at Piccadilly Gardens and head on to Market Street.
- Walk straight down Market Street until you reach the crossroads between Blackfriars St and Deansgate.
- Turn right onto Deansgate and follow the road up Victoria Street onto Cathedral Approach. Manchester Cathedral should be on your right-hand side.
- 100 Embankment will be clearly signposted located opposite Manchester Cathedral.
- Cross the bridge onto Cathedral Approach and enter 100 Embankment via the dedicated Deloitte entrance.

#### **Directions from Victoria Station**

- Direct yourself towards the Station Approach exit which is on the right of the ticket office.
- Walk up to Hunts Bank Street which will be on your right side as you exit the station.
- Follow the end of Hunts Bank Street until the crossroads with Victoria Street.
- Turn left and follow the River Irwell passing Glade of Light Memorial Park until you reach Manchester Cathedral.
- Turn right onto Cathedral Approach, 100 Embankment will be clearly signposted located opposite Manchester Cathedral.
- Cross the bridge onto Cathedral Approach and enter 100 Embankment via the dedicated Deloitte entrance.

### **Car parking**

- There is no on-site parking there are several NCP and other car parks nearby all within 5-10 minute walking distance
- Q-Park, Deansgate North, 2 Chapel Street, Manchester, M3 7WJ
- CitiPark, Manchester Arena, New Bridge Street, Manchester, M3 1AR
- Arndale, High Street, Manchester, M4 1AZ