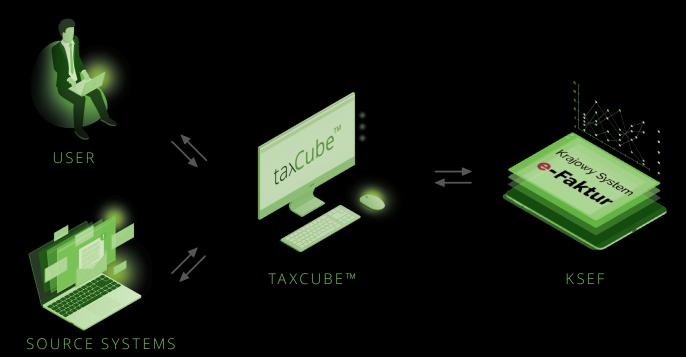

## **DATA FLOW**

# Structured invoices module

The taxCube™ web application is a universal solution functioning on the European market for many years, allowing for automation of selected processes in the area of tax reporting

Structured invoices module provides the possibility to fully support and manage the process of sending and receiving structured invoices from KSeF platform