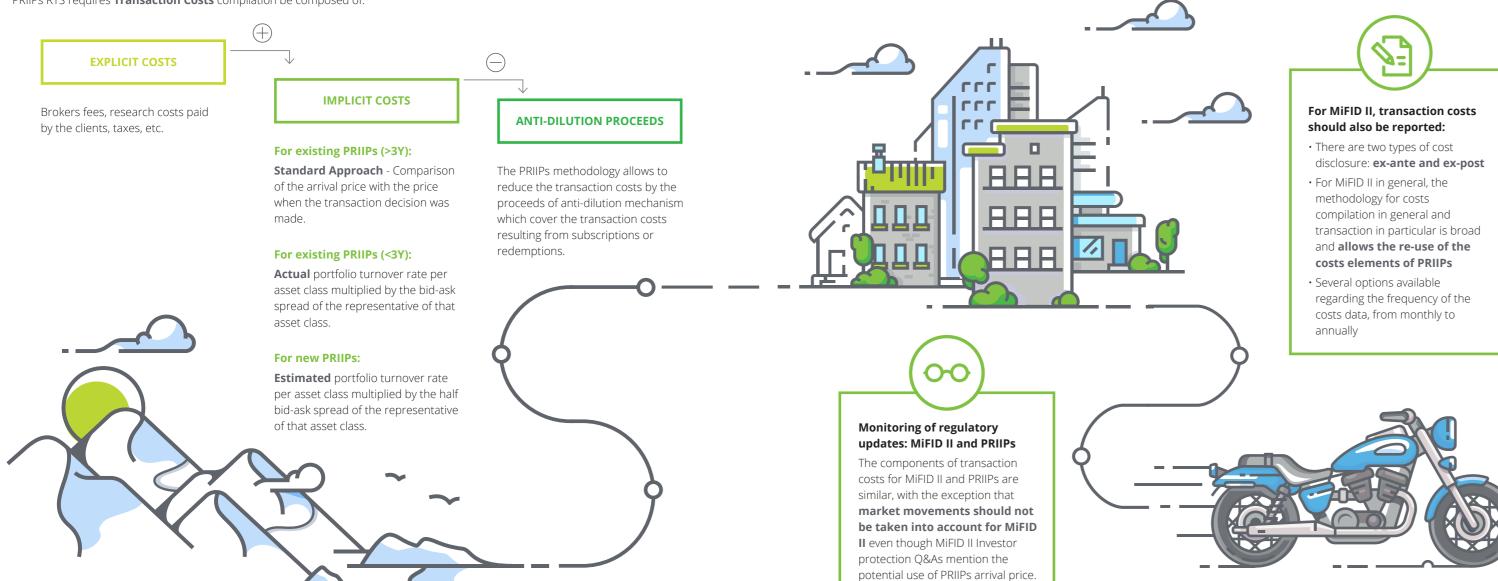

# PRIIPs/MiFID II transaction costs

PRIIPs RTS requires **Transaction Costs** compilation be composed of: