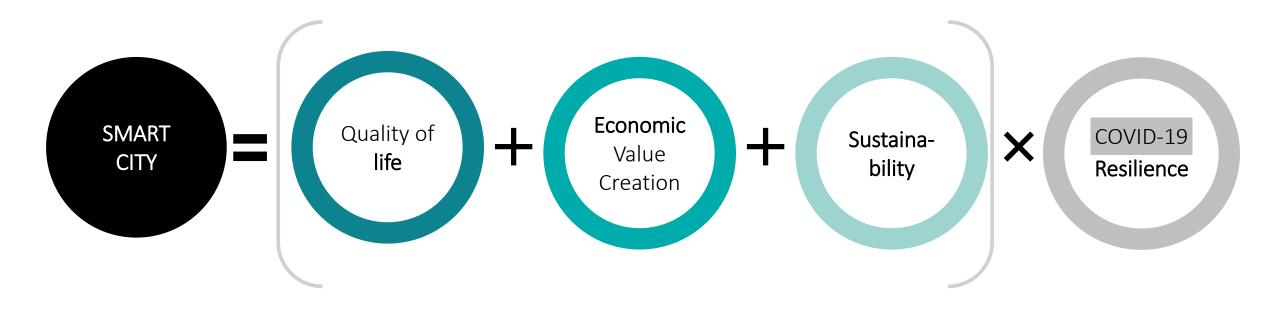

### Cities can make a difference | The Future of Cities in an (not so simple) equation

Where there were borders setting the destiny in the past, now there is connectivity: here is how Smart initiatives impact the Public Sector