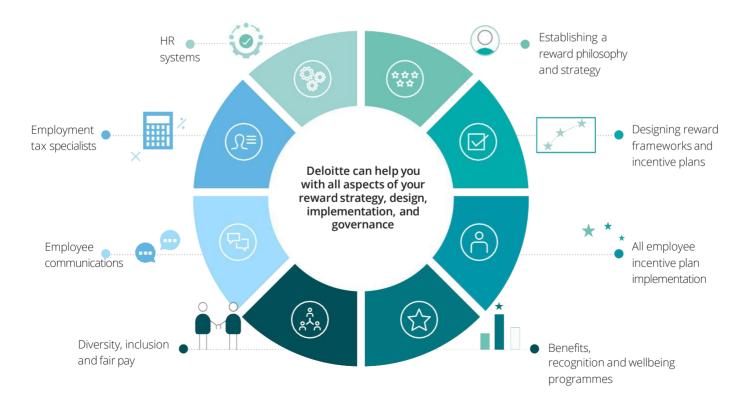

## How can Deloitte help?

## How we can support you?

In an environment where employees have a wider array of employment opportunities, organisations increasingly need to balance the attractiveness of their reward programmes to hire and retain talent, while also maintaining their ease of governance and affordability. We can help you navigate the complexities of modern reward offerings to ensure they are delivering the value needed to drive your organisation's talent agenda.