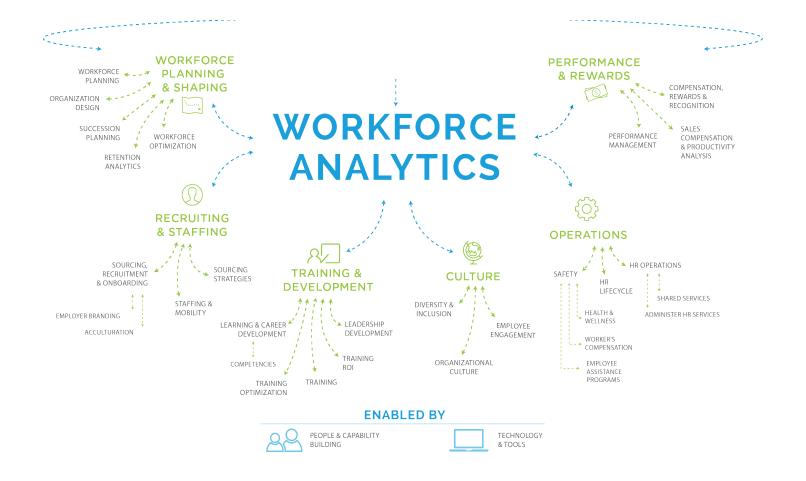

by more effectively leveraging HCM data from multiple sources across the enterprise.

The DAO for Workforce Analytics includes information in key subject areas, organized to answer key questions and drive results including:

- Workforce Planning and Shaping
- Recruiting and Staffing
- Training and Development
- Culture & Engagement
- Performance and Rewards