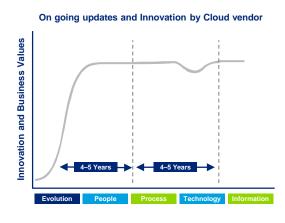

### Get there faster

With Cloud, upgrades occur more frequently, allowing the organization to absorb new technology and functionality as continuous improvement.

The Cloud Transition Lab is a customized working session for CIOs, CFOs, finance controllers, and line of business resources, set in a structured environment.