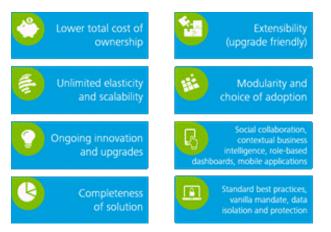

## Key drivers behind ERP Cloud adoption

### Did you know...

- 67% of CIOs have already adopted a hybrid approach, integrating onpremise and cloud-based applications
- According to Gartner research, within the next two years, a majority of ERP purchases will be made in the cloud. Cloud SaaS spend will more than double from \$10B in 2010 to over \$20B in 2015.