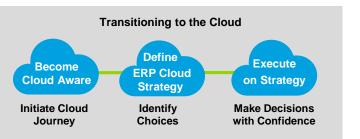

# Deloitte Cloud Transition Lab

#### The intent of a lab is to:

- Initiate the journey to cloud by developing an awareness and common understanding of Cloud
- Define the deployment strategy for Cloud by discussing the business value and transformation opportunities
- Discuss the tactical plan to execute on the strategy

### Get there faster

With Cloud, upgrades occur more frequently, allowing the organization to absorb new technology and functionality as continuous improvement.

The Cloud Transition Lab is a customized working session for CIOs, CFOs, finance controllers, and line of business resources, set in a structured environment.