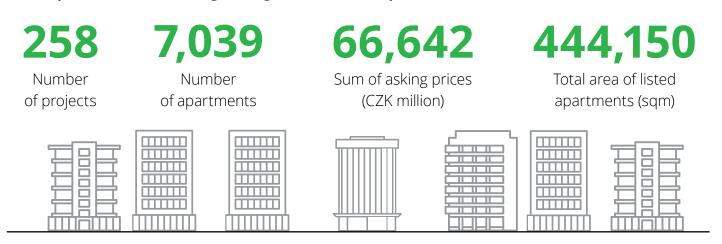

#### Breakdown of apartment offerings by layout during the monitored period

| Layout      | Number<br>of apartments | Average price per sqm (CZK) | Average area (sqm) | Sum of asking prices (CZK milion) |
|-------------|-------------------------|-----------------------------|--------------------|-----------------------------------|
| 1+          | 1,631                   | 177,000                     | 35.3               | 9,226                             |
| 2+          | 3,089                   | 161,400                     | 55.8               | 25,265                            |
| 3+          | 1,644                   | 163,000                     | 81.6               | 20,171                            |
| 4+          | 584                     | 168,300                     | 114.1              | 9,802                             |
| 5+ and more | 91                      | 178,700                     | 159.8              | 2,178                             |
| Total       | 7,039                   | 166,100                     | 63.2               | 66,642                            |