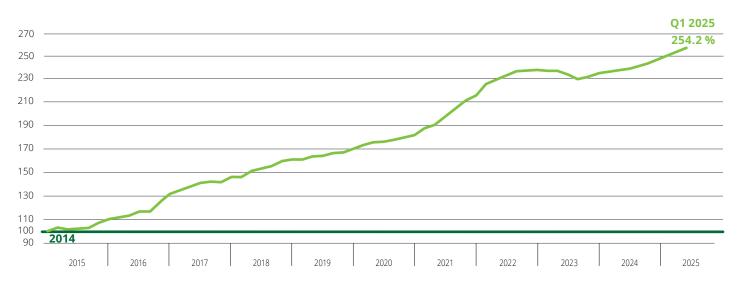

#### Development of average asking prices of available apartments in Prague

Asking prices of available units

Average asking price of available units on the market (average of 2014 = 100%)