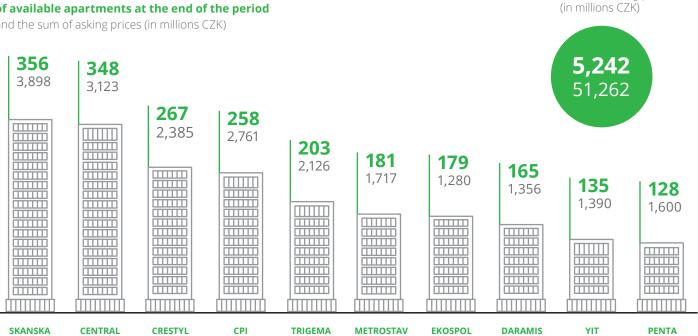

### Top 10 developers by current supply of available apartments at the end of the period

and the sum of asking prices (in millions CZK)

**GROUP** 

Total offer of available apartments at the end of the period

and the sum of asking prices