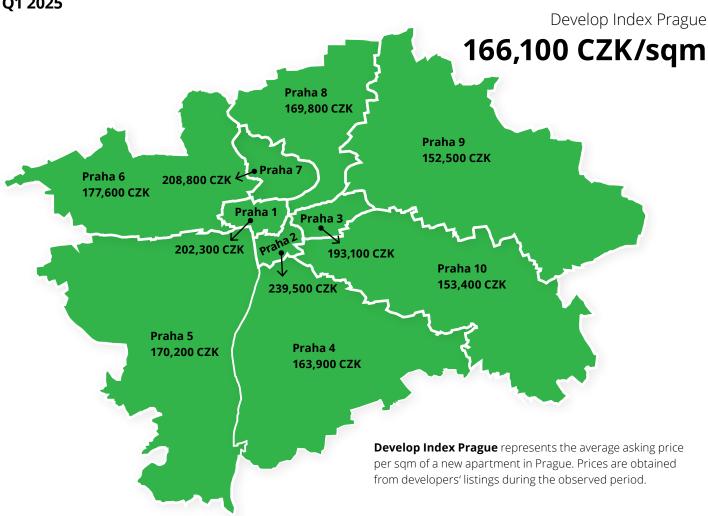

## **Deloitte Develop Index\***

Asking prices of new apartments in Prague q1 2025

#### Developer's current offering during the monitored period

<sup>\*</sup> Deloitte Develop Index Q1 2025 is based on a different data source than previous releases.