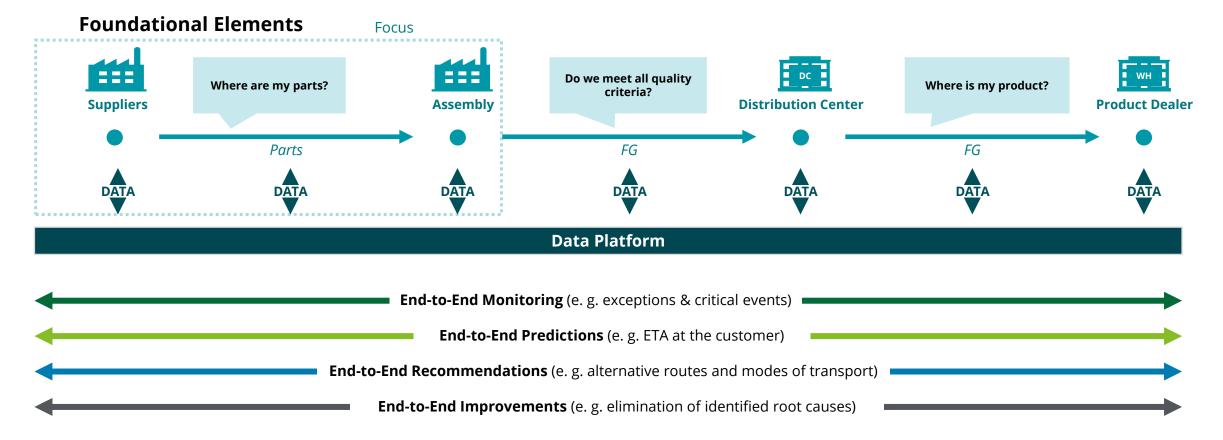

### What is Material Transport Steering?

The Supply Chain Control Tower is a capability driven by cross-functional teams using advanced analytics to monitor, manage, make and control both strategic and real-time decisions to optimize the entire SC network

#### **Control Tower**

**Vision:** Proactively manage the value flow in the supply chain end-to-end and achieve new efficiencies through connected visibility, pro-active event management, and predictive insights