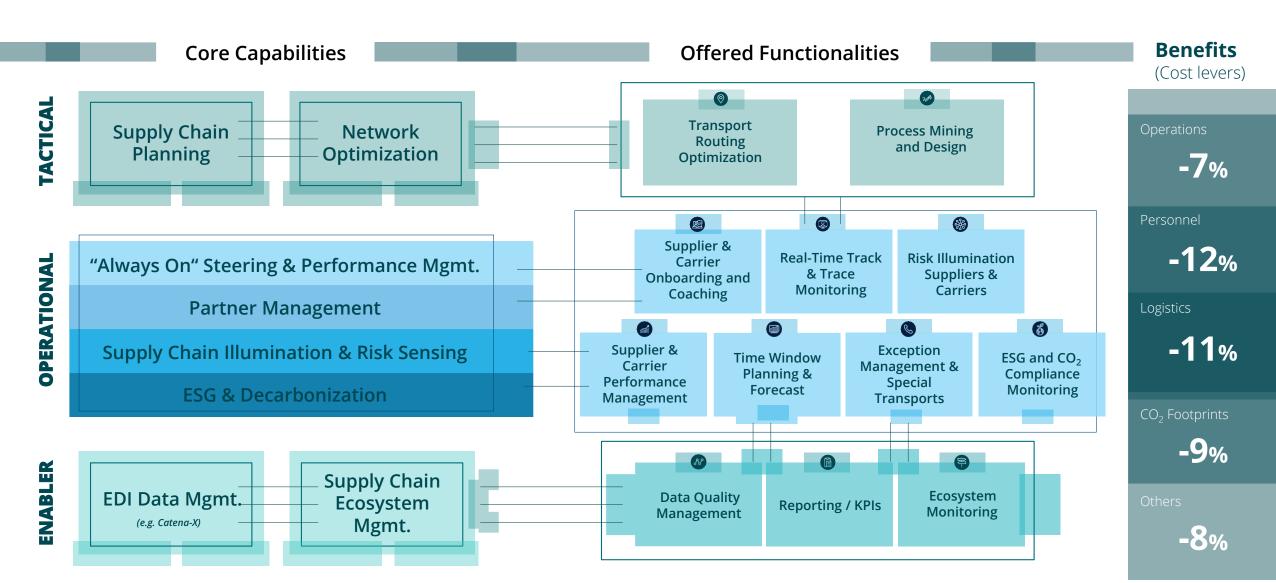

## **Material Transport Steering** | Core Capabilities and Offered Functionalities

With Material Transport Steering, automotive OEMs receive a full end to end visibility on their supply chain, while also providing the basis for tactical improvements regarding efficiency, quality and sustainability every day!