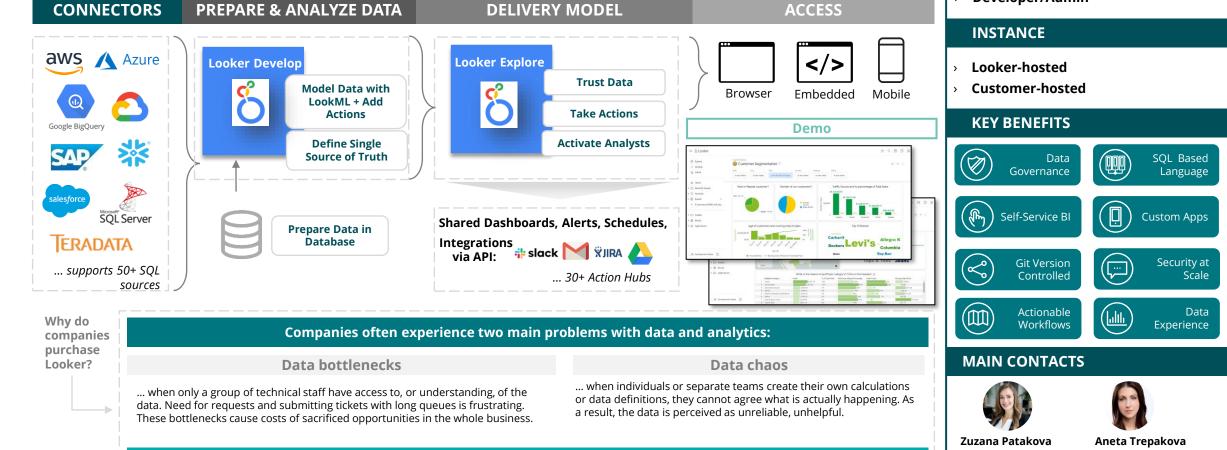

**Google Looker Stack** 

Looker solves both with a combination of self-service BL and advanced data governance.

Looker is a modern data platform that delivers actionable business insights to every employee at the point of decision and inspire more

in-depth analysis. It is based on API & native cloud technology to integrate into existing workflows, resulting in seamless data experience.

BI TOOLS & REPORTING

8