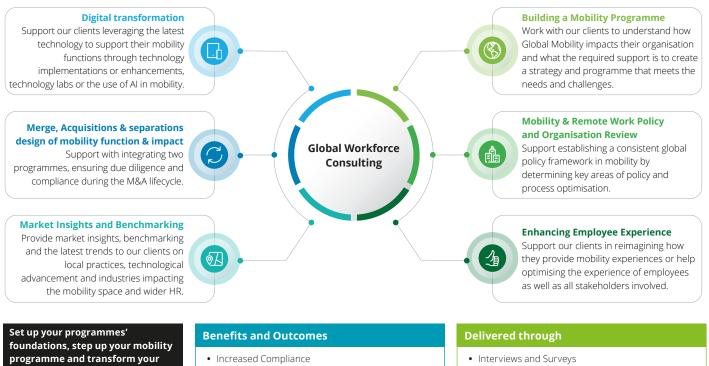

## **Global Workforce Consulting**

## Why you need the Global Workforce Consulting Team?

We advise on our clients' mobility programmes in line with their needs and create policies and frameworks to support their strategy and needs.

We partner with organisations to help optimise and transform the operational, strategic, and digital aspects of Global Mobility. We pride ourselves on being able to tailor our support to client specific requirements.

## Although every organisation is unique and has their own set of challenges, below summarises some of the challenges we receive:

- Improved business delivery
- Process enhancements

Global Employer Services. Turn it up

- Increased employee satisfaction
- Labs and Workshops
- Secondments
- Project management

If you are interested to hear more then get in touch with our Global Workforce Solutions team.

We will be happy to perform a needs assessment to understand how we could best support you and what services we could provide to you.