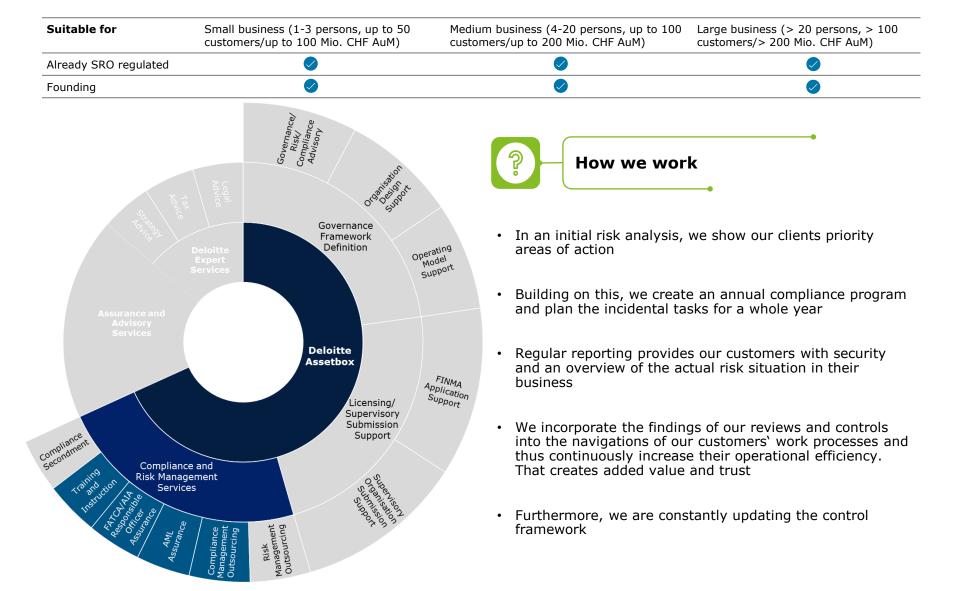

### Service package «Transformation»

Set-up/transformation of structures, processes and ICS plus submission and licensing process management