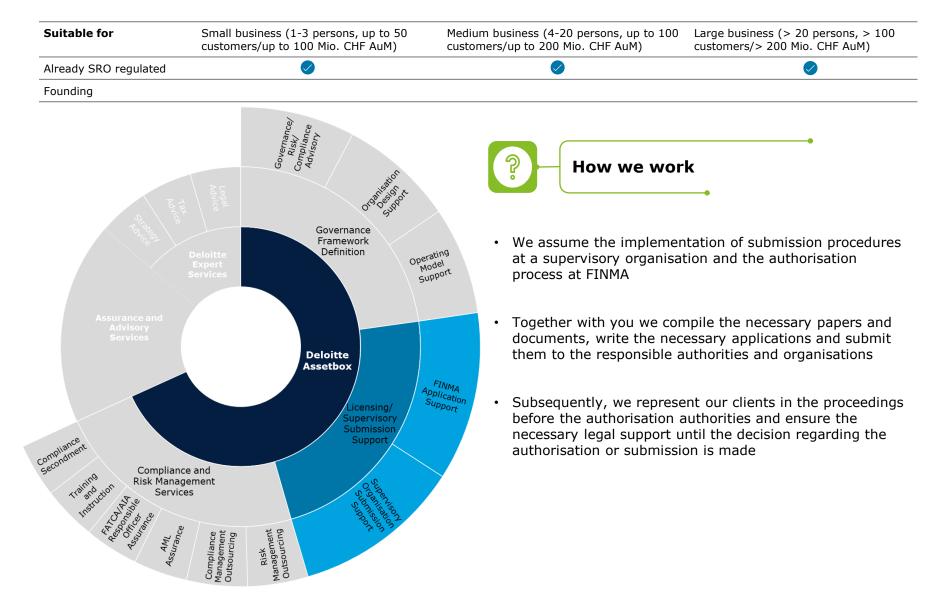

#### **Transformation light**

Processing of the licensing/ supervisory authority submission for asset managers that are already members of a self-regulatory organisation

### Service package «Transformation LIGHT»

Submission and authorisation procedures execution for already SRO regulated asset manager