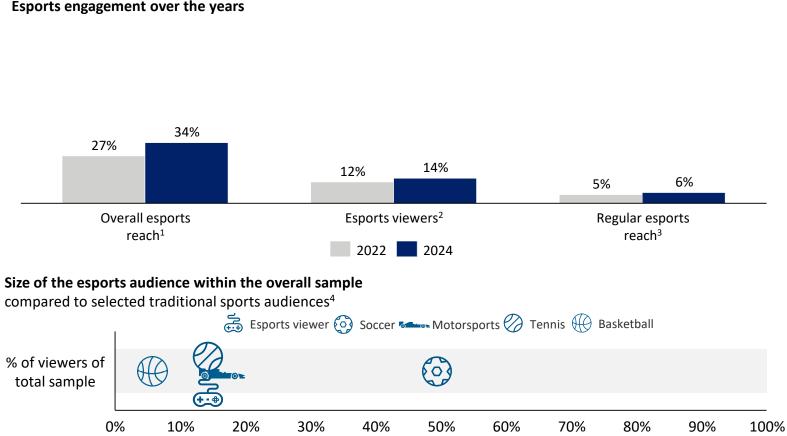

## Regional esports snapshots - Switzerland

Notes: 1) Share of respondents who have watched professional esports content at least once in the past. 2) Share of respondents who have watched professional esports content in the last six months. 3) Share of respondents who have watched professional esports content in the last six months. 3) Share of respondents who have watched professional esports content in the last six months. 4) Refers to respondents who have followed one of 20 selected sports in the last 6 months before the survey period.