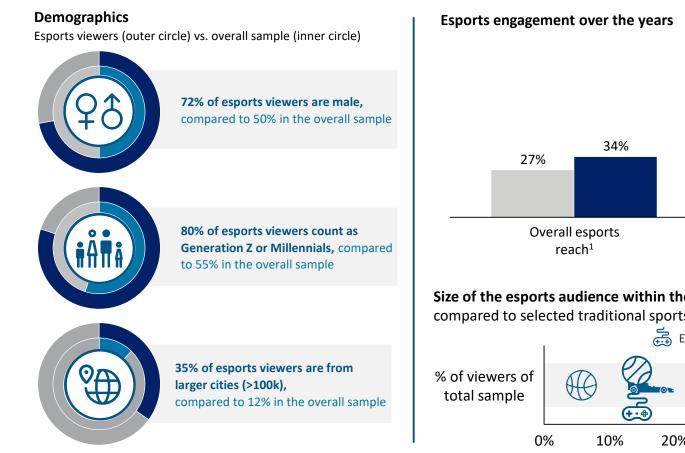

## Regional esports snapshots - Switzerland

Notes: 1) Share of respondents who have watched professional esports content at least once in the past. 2) Share of respondents who have watched professional esports content in the last six months. 3) Share of respondents who have watched professional esports content in the last six months. 3) Share of respondents who have watched professional esports content in the last six months. 4) Refers to respondents who have followed one of 20 selected sports in the last 6 months before the survey period.