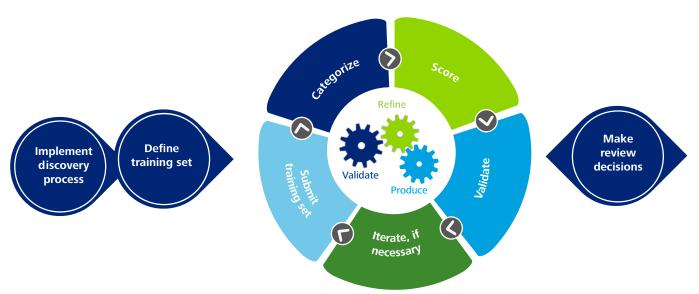

# **Review Workflow with Analytics**

#### **Review population**

#### Scoring Set

Documents that have the model applied

#### Review progresses more efficiently

#### How you can use it

**Prioritize Documents for Review:** Text categorization can be used to "smart batch" documents based on their likelihood of responsiveness, helping to get documents most likely to be responsive into the review and production work streams first.