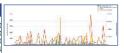

#### Timeline Report •

Phase: Processing, and staging

Suggested Frequency: Daily (until processing and filtering is complete)

**Description**: The Timeline Report provides a historical snapshot as data progresses from one stage to the next. This enables stakeholders to track the status and identify historical data flow trends. With this report, your engagement team will be able to obtain a chronological order of events and be able to better determine time estimates using historical information.

#### Relativity Search Term -

Phase: Early case assessment, and document review

Suggested Frequency: Post search

Description: The Relativity Search Term Report provides metrics and graphics representing the search term results. The Search Term Report results are over-responsive terms and/or incorrect search strings.