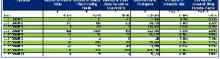

#### Waterfall Summary •

Phase: Data intake, processing, loading, filtering, and review

Suggested Frequency: Daily (until processing and filtering is complete)

**Description:** The Waterfall Summary Report provides a snapshot of the data by phase. This report provides the ability to understand where data is during the discovery process. The report provides this by summarizing the volume of data (document count and size) by custodian, collection source, and processing batch. The waterfall summary allows your team to review the process and confirm procedures are complete and accurate. Additionally, this report can also be used to understand the volume of data progressing through the process for planning purposes.

#### **Progression Report** •

Phase: Data intake, processing, and staging

Suggested Frequency: Daily (until processing and filtering is complete)

Description: The Progression Report reflects the data that is received, extracted and hosted at the EDSC. The report can be used to stay current on completeness and accuracy, as well as to understand the volume of data progressing through the process for planning purposes.