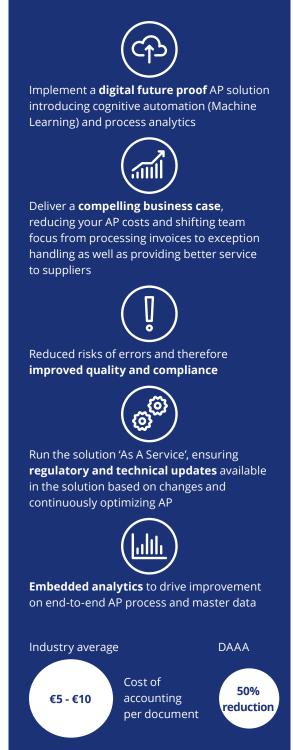

# Deloitte Advanced AP Automation (DAAA)

Delivering fast, high-precision and low touch AP

Deloitte Advanced AP Automation is a combined solution & service that will help you increase invoice handling productivity per AP employee up to 5 times. Our solution combines Intelligent Optical Character Recognition and Machine Learning to automate the end to end Invoice Processing.