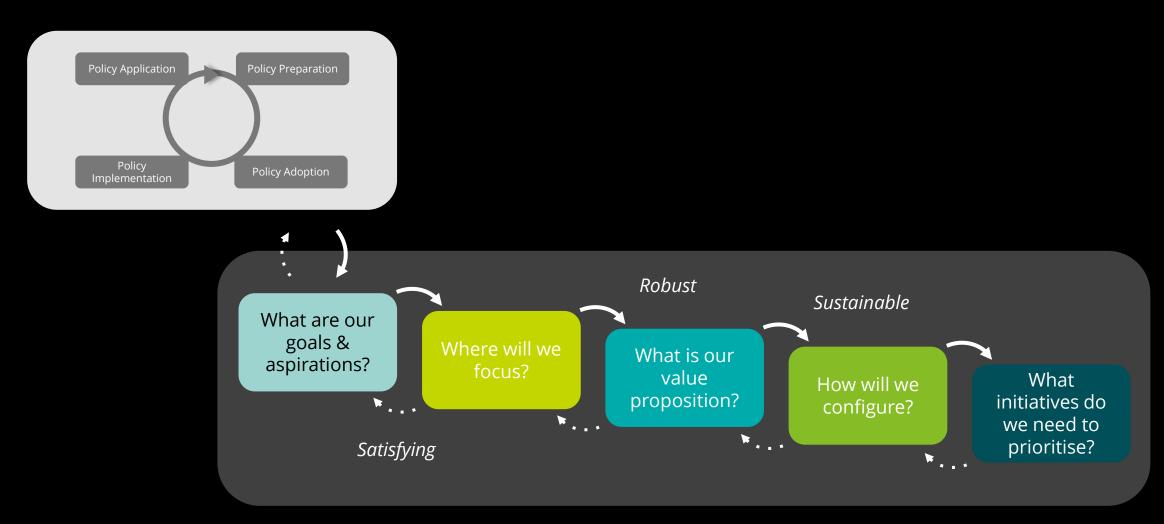

### Winning Policies & Strategies Playbook

Your tools to develop robust, satisfying and sustainable strategies for the successful implementation of policy

Organisations can follow a cascade of choices to design strategies that are simultaneously robust and adaptable in the face of their changing environment