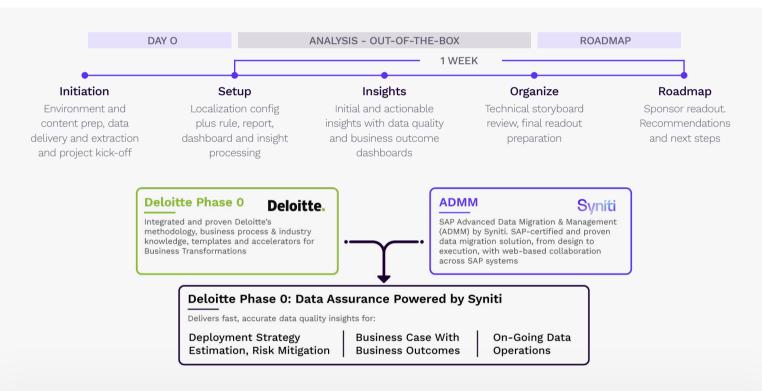

## **DELOITTE PHASE 0: DATA ASSURANCE POWERED BY SYNITI**

## Inform and Transform Your Data Strategy

Deloitte Phase 0: Data Assurance Powered by Syniti is for SAP customers looking for visibility into the state of their data quality and what it means to their business bottom line.

## **KEY BENEFITS**

You can expect fast, accurate data quality insights and support for a prioritized data quality business case.