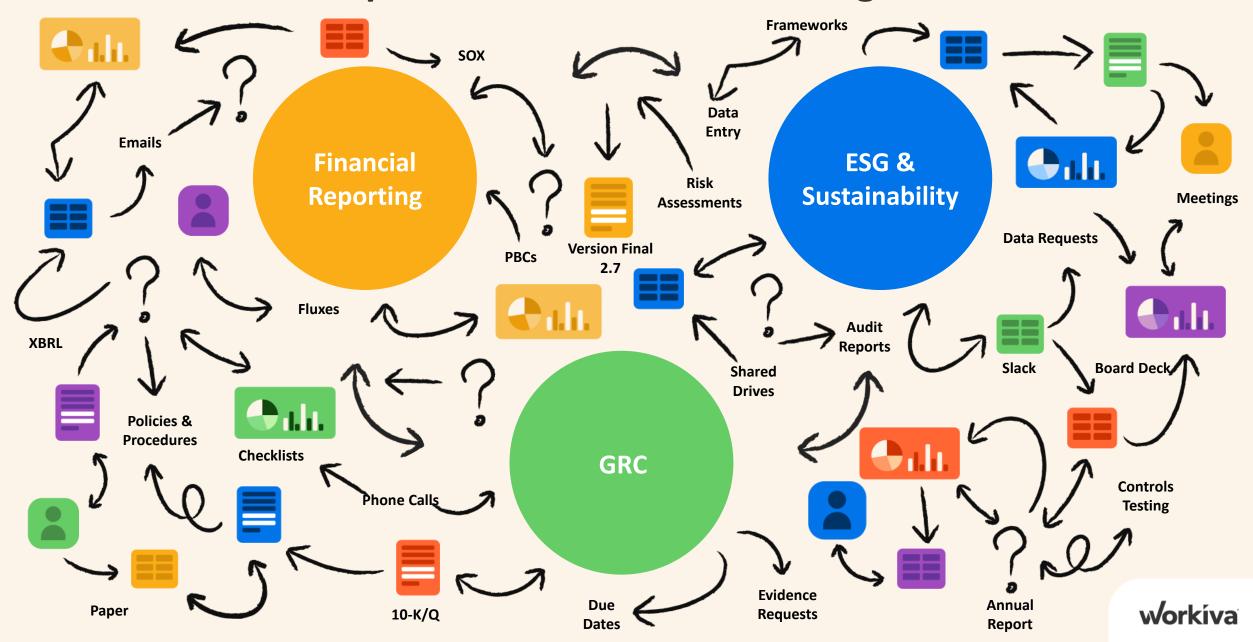

# Transform & automate within the platform.

Personalised

**Home Screen** 

**Connected** 

Security

### **Fundamentals of our Technology**

Collaboration

**Core Capabilities** 

**Data Capture** 

Reports

**Automation** 

## **Connected Reporting Process**

#### **Source Data**