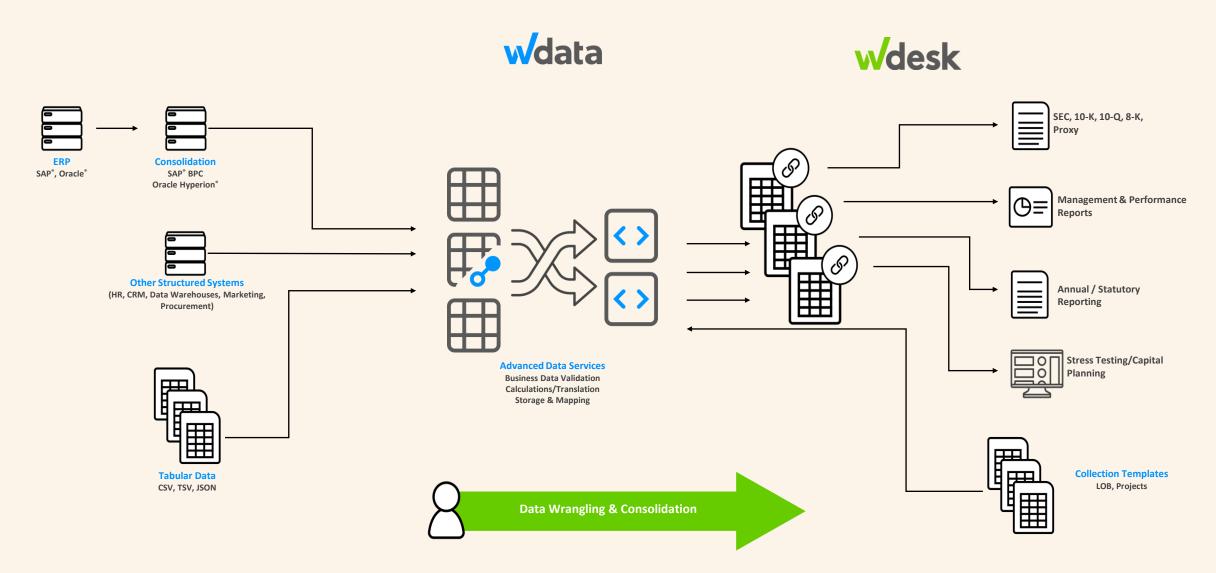

# Connect all of your data.

## **Connected Reporting Process**

#### **Source Data**