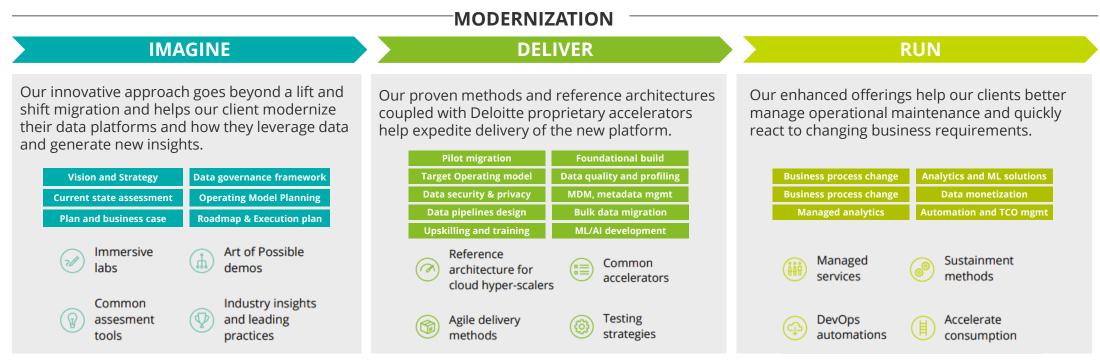

# Our approach

We have a structured approach to efficiently manage a Cloud Analytics Migration. We also offer an option to maintain your legacy assets while modernizing our client's data and analytics capabilities to optimize total cost of ownership while accelerating business value delivery

Deloitte's structured, multi-phased approach to data modernization helps organizations accelerate the benefits of leveraging Snowflake as an end-to-end solution for cloud migration:

# **Imagine**

Utilizing assessment tools, industry insights, and leading practices, we help our clients design and strategize a plan to maximize the value of their Snowflake cloud data platform—quickly.

# Deliver

We help businesses expedite the delivery of Snowflake's cloud data platform through proprietary migration accelerators, reference architectures, agile delivery methods, and testing automation capabilities.

# Run

With enhanced offerings for managed services, automations, sustainment methods, and hosting platforms, we can help businesses better manage their Snowflake environment operations.