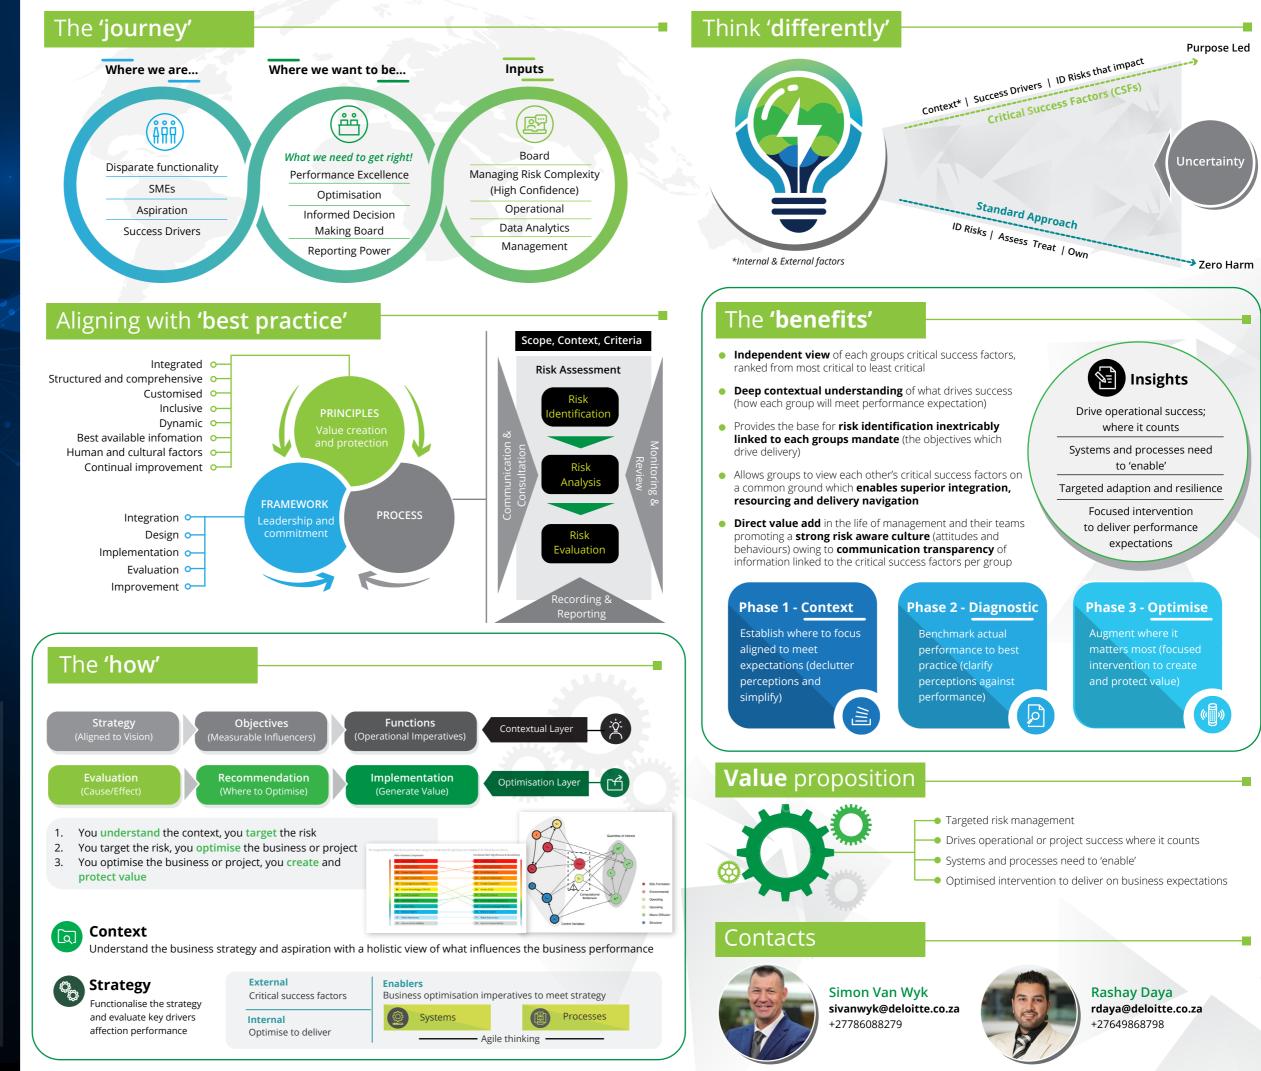

### The **'whv**

Systems are not always aligned to the business strategy; *perception = failure* 

Inherently, systems 'enable', however if not configured correctly, it can 'disenable' and negatively affect business performance.

Harvard Business Review established that 40% of managers believe that the greatest challenge is the *failure to align their* plans with the corporate strategy.

In a study PMI concluded that the majority of *senior leaders* acknowledge that their organisation often struggle to breach the gap between strategy formulation and its day-to-day implementation.