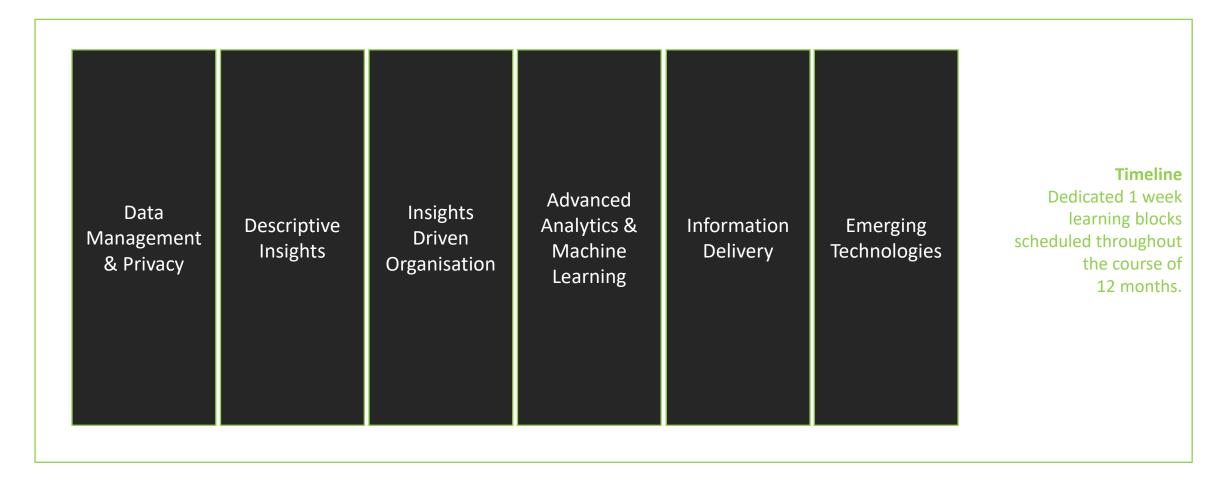

### **Our Curriculum – Learning Blocks**

#Evolve Analytics Academy

As a Junior Consultant in the Risk Advisory – Analytics offering, you will be engaged full time as part of delivery teams while accessing world class learning, advanced development and dedicated mentorship aligned to a learning path and specialisation in the field of Analytics. The following topics will be covered over Learning Blocks scheduled throughout the year.