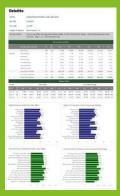

### **Job Table**

A benchmark table per survey job, indicating information such as:

- Basic Salary
- Benefits
- Guaranteed Package
- Short Term Incentive
- Benchmarks at various percentiles
- Regional and economic sector ratios

## **Comparative Data Dashboard**

Own actual data per employee compared to benchmark results.