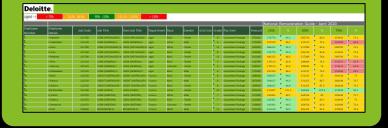

## **Comparative Data Dashboard**

Own actual data per employee compared to benchmark results.