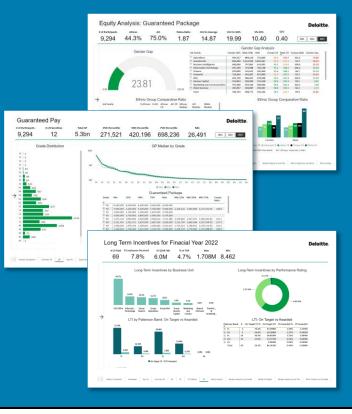

## **People Analytics**

Our People Analytics Dashboards are created as bespoke dashboards, designed to serve each client's people analytics data requirements.

Our People Analytics dashboards are excellent for providing a view of internal equity, categorised by various demographic and organisational factors, such as tenure and age groups, ethnicity, divisional and grade distribution and the like. The equity analysis includes an ethnic group comparative ratio across grades, divisions and also includes gender gap analysis.

## We can also include benchmarking analysis from our survey products, along with director's disclosure and client-submitted data into the dashboards – **making them fully customisable**.