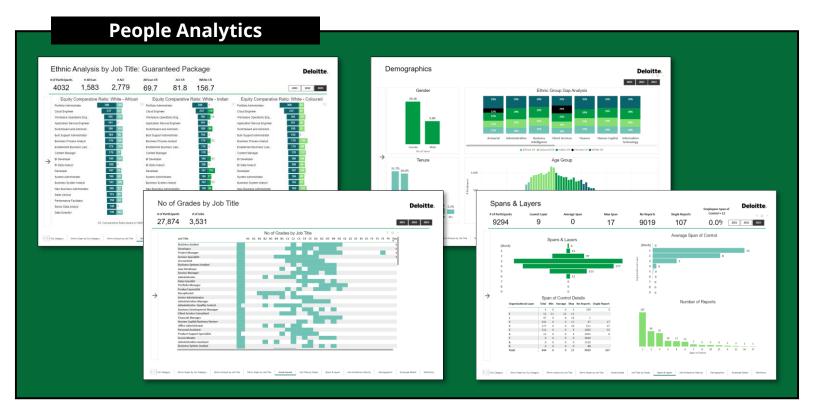

## **People Analytics**

Our People Analytics Dashboards are created as bespoke dashboards, designed to serve each client's people analytics data requirements.

Our People Analytics dashboards are excellent for providing a view of internal equity, categorised by various demographic and organisational factors, such as tenure and age groups, ethnicity, divisional and grade distribution and the like. The equity analysis includes an ethnic group comparative ratio across grades, divisions and also includes gender gap analysis.