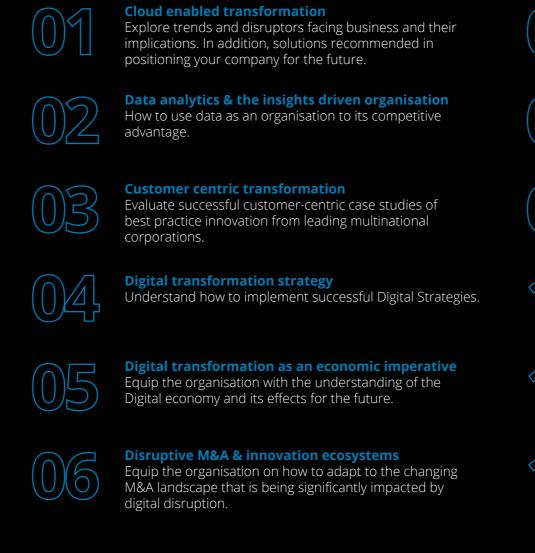

### Modules

## **Programme details**

Dates 1 September to 8 October 2020

Fee R15 000 excl. vat per delegate

Having a digital mind-set Understand that a digital mind-set is more than the ability to use technology but it is a set of attitudes and behaviours that enable people and organisations to foresee new opportunities.

driven world.

Identify and realise new supply network opportunities while managing inherent complexities. Learn how to turn your supply chain into a competitive differentiator with the potential to achieve your desired results.

#### **Digital leadership & culture**

Explore challenges affecting the implementation of a Digital Culture in multinationals and how to address these challenges.

#### The future of work, workers and workplaces

Access to what the rapid adoption of technology means for the future of work and the future of workers.

#### **Responding to digital disruption**

Explore challenges and opportunities created by disruptive technology trends, and how to turn these disruptions into advantages.

#### Cyber security in a digital future

How the modern day organisation manages risk in a data

#### Digital supply networks

Each module will be 2 hours long (24 hours in total) There will be 2 modules per week (6 weeks in total)