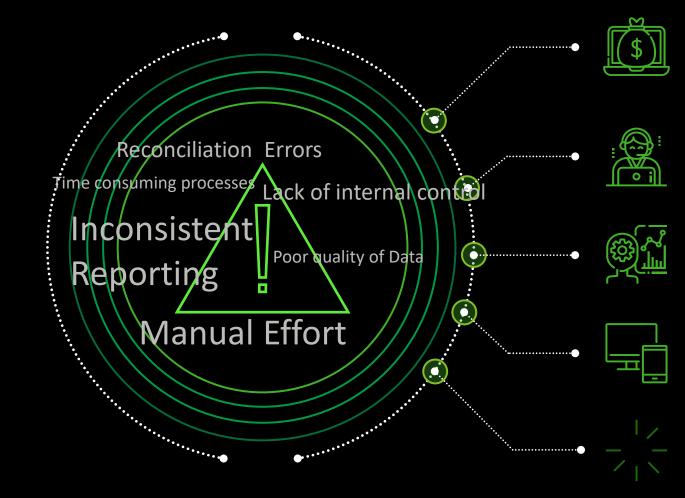

#### **Financial Reporting & Close Process**

Efficient and timeliness of the financial close process; elimination of manual processes, standardized, integrated and consistent reporting

#### **Digital Technologies and Automation**

Turning information into insights, efficient & faster processes, real time data

#### **Compliance and Internal Controls**

Compliance with regulatory standards, transparent processes and defined policies

#### **Data Integrity**

Establish a standard method to capture and review data, maintain data quality and governance