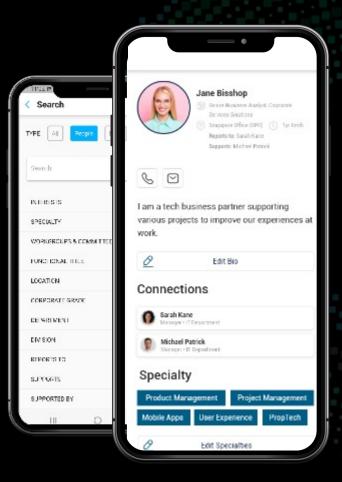

## The Opportunity

In 2021, the client was searching for a solution that would better connect their global workforce, empower hybrid working and more seamlessly connect people to core information and enterprise resources and each other.

#### The Solution

Deloitte partnered with the client to implement WorkforceX as their engagement layer, which would:

Build capability by leveraging connections and establishing networks that cross borders, teams and spaces

Improve engagement and operational efficiency on employee matters

Improve the onboarding experience of new hires

Through integration to the core HRIS system coupled with unique components of personal information to be added by the employees, it was the ultimate professional and personal networking space.

It is where employees come to find each other, learn from each other, and stay connected to the organization culture.