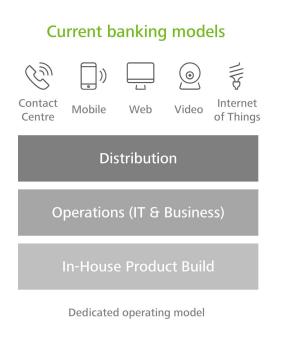

#### Using exponential technology to deliver a simplified digital banking experience

The future of banking is a future shaped by vast changes in technology, where the customer is smarter, more connected and more powerful than ever before. In today's integrated and digital world, financial institutions require flexibility to support the needs of global banks, and customers demand holistic control over their financial life.

The financial services industry wants a human experience, with design principles grounded in business themes and drivers: automated and digitized processes, ease and speed of development and single version of customer-centric data.