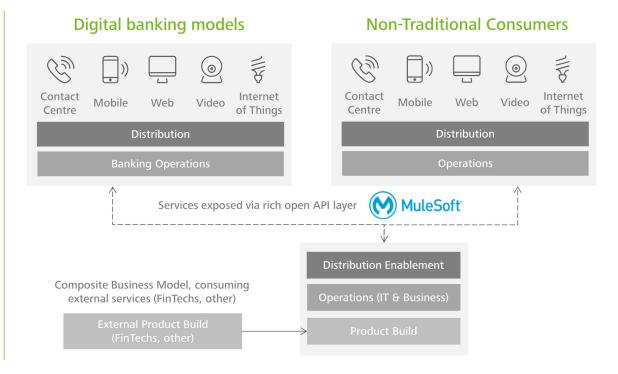

Deloitte's Digital Bank solution can provide effective and efficient scaling without incurring exponential increases in cost. And, with the MuleSoft Anypoint Platform, we are able to extend the reach of the Digital Bank's assets with APIs, allowing them to be shared, reused or resold as new revenue streams. Think of it this way, the Digital Bank uses a core set of design principles, with MuleSoft providing a technology accelerator that makes this vision a reality.

With Digital Bank, Deloitte Digital and MuleSoft are providing in-country, cross-border, person-to-person and business-to-business payment processing at a fraction of the current cost while significantly reducing the processing time. We have developed Digital Bank based on a micro services-based architecture, with a key component being the MuleSoft integration layer. With the MuleSoft Platform, we are able to provide agile integrations through APIs that offer a flexible architecture necessary to support the needs of global banks to:

- Enable faster time to market
- Offer services at a fundamentally lower cost
- Enable high reuse of services to support speed and scale

To learn more, please contact a member of the solution team, or visit www.deloitte.com/us/mulesoft.