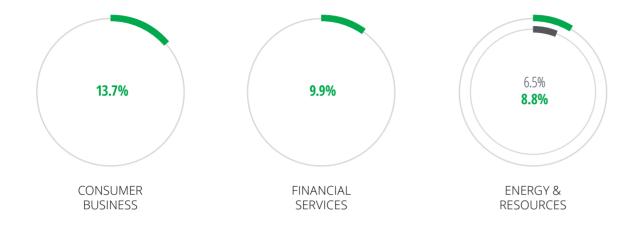

#### TOP INDUSTRIES WITH THE HIGHEST PERCENTAGE OF WOMEN ON BOARDS

#### TOP INDUSTRIES WITH THE HIGHEST PERCENTAGE OF WOMEN ON BOARDS

**10.3%** 

Compensation

**13.8**%

**18.8%** 

Compensation

Risk

**8.3**%