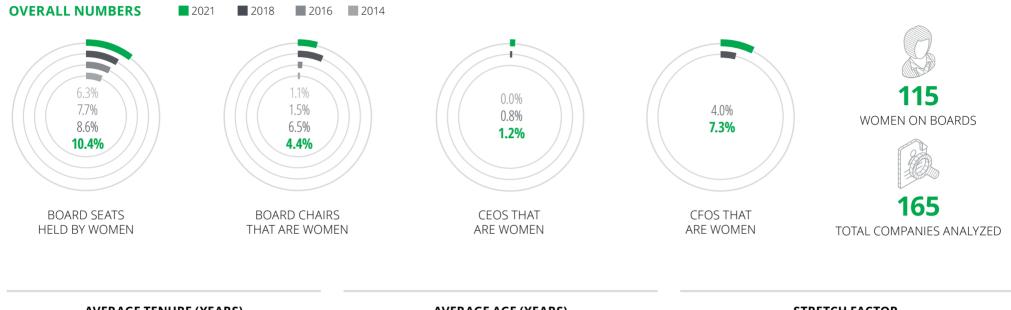

# **WOMEN ON BOARDS**■ 2021 ■ 2018 ■ 2016

#### 

WOMEN ON BOARDS

320

TOTAL COMPANIES ANALYZED

#### **AVERAGE TENURE (YEARS)**

|         | 2021   | 2018 |       |
|---------|--------|------|-------|
| Men     | Women  | Men  | Women |
| 8.1     | 5.1    | 8.2  | 4.0   |
| 8.0     | 5.8    | 8.2  | 3.1   |
| BOARD I | MEMBER | CH   | AIR   |

### AVERAGE AGE (YEARS)

|         | 2021   | 2010 |       |
|---------|--------|------|-------|
| Men     | Women  | Men  | Women |
| 59.9    | 54.3   | 59.9 | 62.2  |
| 60.2    | 53.3   | 62.2 | 59.7  |
| BOARD I | MEMBER | CH.  | AIR   |