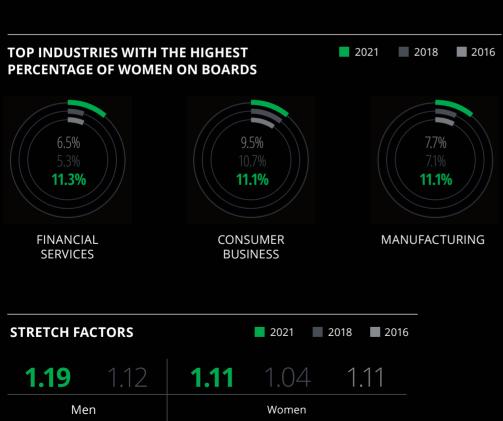

# Latin and South America

#### Regional overview

# **WOMEN ON BOARDS**■ 2021 ■ 2018 ■ 2016



#### 







WOMEN ON BOARDS



320

TOTAL COMPANIES ANALYZED

#### **AVERAGE TENURE (YEARS)**

|         | 2021   | 2018 |       |
|---------|--------|------|-------|
| Men     | Women  | Men  | Women |
| 8.1     | 5.1    | 8.2  | 4.0   |
| 8.0     | 5.8    | 8.2  | 3.1   |
| BOARD I | MEMBER | CH   | AIR   |

### AVERAGE AGE (YEARS)

|         | 2021   | 2010 |       |
|---------|--------|------|-------|
| Men     | Women  | Men  | Women |
| 59.9    | 54.3   | 59.9 | 62.2  |
| 60.2    | 53.3   | 62.2 | 59.7  |
| BOARD I | MEMBER | CH.  | AIR   |







# Argentina

#### Quotas

The General Inspectorate of Justice in Argentina now requires¹ that certain companies have a board composition consisting of an equal number of women and men. If the total number of directors is an odd number, women shall hold at least one-third of the positions.

#### Other initiatives

Not-for-profit organizations and companies in the private sector continue to promote gender equality through initiatives and policies intended to accelerate the pace of change.

Bolsas y Mercados Argentinos requires, on a voluntary basis, that listed companies report on women's representation in a new corporate governance dashboard. Listed companies that voluntarily signed up for this dashboard are required to have at least one woman on their boards.<sup>2</sup>

The revised c