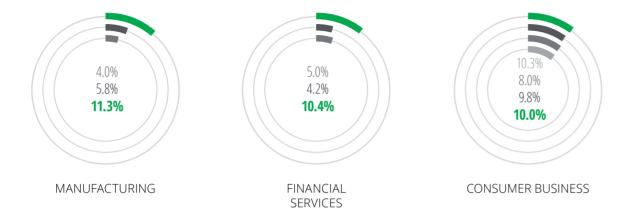

2.7 62.4 53.9 2018 2021 2018 2021 2018 BOARD MEMBER  BOARD MEMBER  WOMEN MEN WO  14.6 3.4 3.7 62.1 61.1 61.5 2018 2021 2018 2021 2018 2021 | MEN   WOMEN   WOMEN   11.7   6.1   8.2   62.7   62.4   53.9   53.6   2018   2021   2018   2021   2018   EN | MEN WOMEN  11.7 6.1 8.2 62.7 62.4 53.9 53.6 2021  BOARD MEMBER  BOARD MEMBER  WOMEN  MEN WOMEN  BOARD MEMBER  MEN WOMEN  MEN WOMEN  MEN WOMEN  14.6 3.4 3.7 62.1 61.1 61.5 67.0 2018 2021 2018 2021 2018 | MEN WOMEN  11.7 6.1 8.2 62.7 62.4 53.9 53.6 2021 2018  BOARD MEMBER  BOARD MEMBER  WOMEN  MEN WOMEN  BOARD MEMBER  WOMEN  MEN WOMEN  MEN WOMEN  MEN WOMEN  14.6 3.4 3.7 62.1 61.1 61.5 67.0 2018  2021 2018  2021 2018  1.11 1.05 2018  1.25 2021 2018 | N    |

2021

2018 2016 2014

#### TOP INDUSTRIES WITH THE HIGHEST PERCENTAGE OF WOMEN ON BOARDS





### Peru

#### Quotas

There are no quotas in place for women serving on boards in Peru.

A draft bill was introduced in Congress in 2016 that would require 30% representation of women on the boards of publicly traded companies. The bill still awaits legislative debate.<sup>1</sup>

#### Other initiatives

Men and women in Peru have had equal opportunities since 2007, when legislation guaranteed the ability to exercise their rights to equality, dignity, growth, and well-being without discrimination <sup>2</sup>

The National Policy on Gender Equality was approved in April 2019 to address the causes and effects of structural discrimination against women in Peru.<sup>3</sup> It was followed by approval of the Multi-sectorial Strategic Plan for Gender Equality in March 2020, which guarant