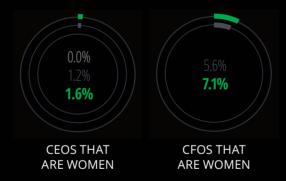

# Latin and South America

#### Regional overview

# **WOMEN ON BOARDS**■ 2021 ■ 2018 ■ 2016



#### 







WOMEN ON BOARDS



320

TOTAL COMPANIES ANALYZED

#### **AVERAGE TENURE (YEARS)**

|         | 2021   | 2018 |       |
|---------|--------|------|-------|
| Men     | Women  | Men  | Women |
| 8.1     | 5.1    | 8.2  | 4.0   |
| 8.0     | 5.8    | 8.2  | 3.1   |
| BOARD I | MEMBER | CH   | AIR   |

### AVERAGE AGE (YEARS)

|         | 2021   | 2010 |       |
|---------|--------|------|-------|
| Men     | Women  | Men  | Women |
| 59.9    | 54.3   | 59.9 | 62.2  |
| 60.2    | 53.3   | 62.2 | 59.7  |
| BOARD I | MEMBER | CH.  | AIR   |







# Argentina

#### Quotas

The General Inspectorate of Justice in Argentina now requires¹ that certain companies have a board composition consisting of an equal number of women and men. If the total number of directors is an odd number, women shal