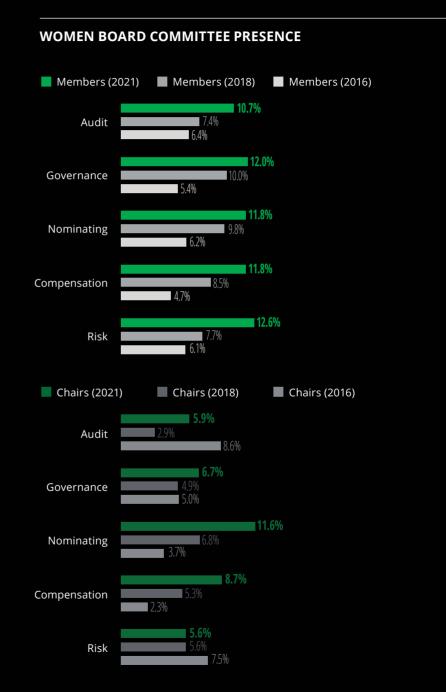

# Latin and South America

#### Regional overview

# **WOMEN ON BOARDS**■ 2021 ■ 2018 ■ 2016



#### 







WOMEN ON BOARDS



320

TOTAL COMPANIES ANALYZED

#### **AVERAGE TENURE (YEARS)**

|         | 2021   | 2018 |       |
|---------|--------|------|-------|
| Men     | Women  | Men  | Women |
| 8.1     | 5.1    | 8.2  | 4.0   |
| 8.0     | 5.8    | 8.2  | 3.1   |
| BOARD I | MEMBER | CH   | AIR   |

### AVERAGE AGE (YEARS)

|         | 2021   | 2010 |       |
|---------|--------|------|-------|
| Men     | Women  | Men  | Women |
| 59.9    | 54.3   | 59.9 | 62.2  |
| 60.2    | 53.3   | 62.2 | 59.7  |
| BOARD I | MEMBER | CH.  | AIR   |







# Argentina

#### Quotas

The General Inspectorate of Justice in Argentina now requires¹ that certain companies have a board composition consisting of an equal number of women and men. If the total number of directors is an odd number, women shall hold at least one-third of the positions.

#### Other initiatives

Not-for-profit organizations and companies in the private sector continue to promote gender equality through initiatives and policies intended to accelerate the pace of change.

Bolsas y Mercados Argentinos requires, on a voluntary basis, that listed companies report on women's representation in a new corporate governance dashboard. Listed companies that voluntarily signed up for this dashboard are required to have at least one woman on their boards.<sup>2</sup>

The revised cor