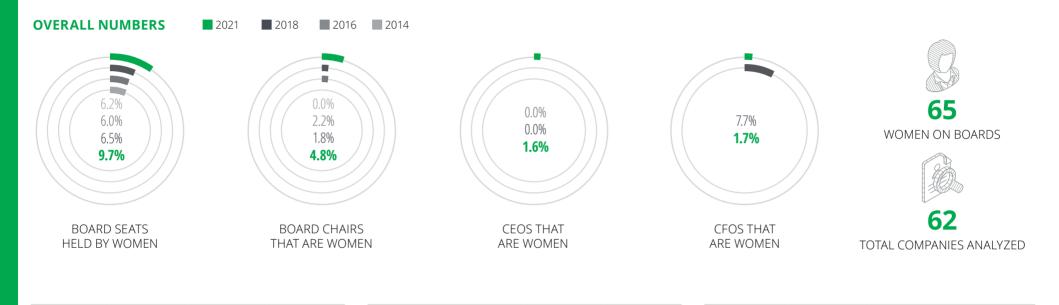

#### 

WOMEN ON BOARDS

320

TOTAL COMPANIES ANALYZED

#### **AVERAGE TENURE (YEARS)**

|         | 2021   | 2018 |       |
|---------|--------|------|-------|
| Men     | Women  | Men  | Women |
| 8.1     | 5.1    | 8.2  | 4.0   |
| 8.0     | 5.8    | 8.2  | 3.1   |
| BOARD I | MEMBER | CH   | AIR   |

### AVERAGE AGE (YEARS)

|         | 2021   | 2010 |       |
|---------|--------|------|-------|
| Men     | Women  | Men  | Women |
| 59.9    | 54.3   | 59.9 | 62.2  |
| 60.2    | 53.3   | 62.2 | 59.7  |
| BOARD I | MEMBER | CH.  | AIR   |