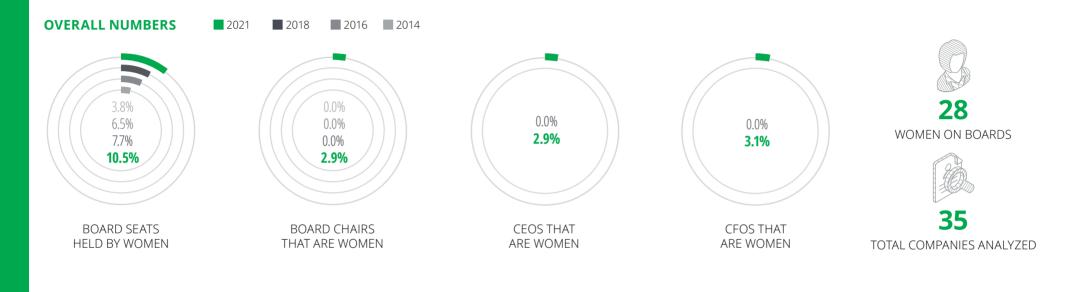

| The numbers                                                                    | Percentage | % Change |
|--------------------------------------------------------------------------------|------------|----------|
| Percentage of women<br>on boards: Bolsas y<br>Mercados Argentinos <sup>4</sup> | 10.8%      | _        |

| The numbers                                              | Percentage |
|----------------------------------------------------------|------------|
| Women on the boards of IPSA companies <sup>5</sup>       | 14.0%      |
| Women chairing the boards of IPSA companies <sup>6</sup> | 6.6%       |