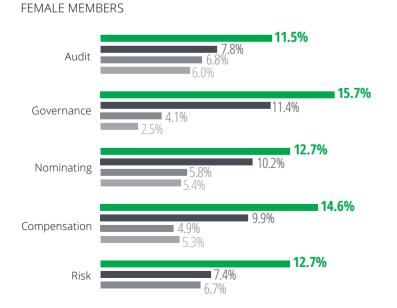

|                                      |  |
|                                | WOMEN  4.4 2021 2018 | MBER  WOMEN  ME  4.4  3.0  2021  2018  2021 | MBER BOARD  WOMEN MEN  4.4 3.0 2021 2018 2021 2018 | MBER BOARD MEMBER  WOMEN MEN WON  4.4 3.0 61.1 62.8 62.0 2021 2018 2021 | MBER BOARD MEMBER  WOMEN MEN WOMEN  4.4 3.0 61.1 62.8 62.0 59.0 2021 2018 2021 2018 | MBER BOARD MEMBER  WOMEN MEN WOMEN  4.4 3.0 61.1 62.8 62.0 59.0 1.2 2021 2018 2021 2018 2021 2018 2021 2018 | MBER BOARD MEMBER WOMEN  WOMEN MEN WOMEN  4.4 3.0 61.1 62.8 62.0 59.0 1.20 2021 2018 2021 2018 2021 2018 | BOARD MEMBER   WOMEN   WOMEN   WOMEN |  |

#### TOP INDUSTRIES WITH THE HIGHEST PERCENTAGE OF WOMEN ON BOARDS



#### **COMMITTEES**





2021

2018

2016 2014

### Chile

#### **Quotas**

Regarding public companies, Chile recently approved Law N° 21.356, which establishes a 60% ceiling for representation of each gender on boards of state-owned companies or companies with more than 50% state participation.<sup>1</sup>

Regarding private companies, two additional bills were presented to the Chilean Congress related to quotas: one in September 2014 suggested a quota of 30% female participation on the boards of publicly traded companies with equity in excess of US\$60 million, and another in March 2017 set a maximum 60% participation for each gender on the boards of large corporations regulated under Law N° 18.045. There has been little progress on these bills.<sup>2</sup>

#### Other initiatives

There is a registry of fem