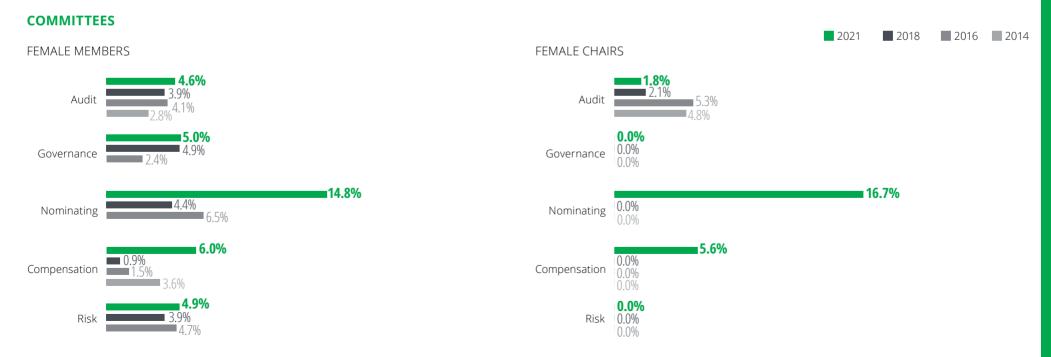

7 62.4 53.9 2018 2021 2018 2021 2018 BOARD MEMBER  BOARD MEMBER  WOMEN MEN WO  14.6 3.4 3.7 62.1 61.1 61.5 2018 2021 2018 2021 2018 2021 | MEN   WOMEN   WOMEN   11.7   6.1   8.2   62.7   62.4   53.9   53.6   2018   2021   2018   2021   2018   EN | MEN WOMEN  11.7 6.1 8.2 62.7 62.4 53.9 53.6 2021  BOARD MEMBER  BOARD MEMBER  WOMEN  MEN WOMEN  BOARD MEMBER  MEN WOMEN  MEN WOMEN  MEN WOMEN  14.6 3.4 3.7 62.1 61.1 61.5 67.0 2018 2021 2018 2021 2018 | MEN WOMEN  11.7 6.1 8.2 62.7 62.4 53.9 53.6 2021 2018  BOARD MEMBER  BOARD MEMBER  WOMEN  MEN WOMEN  BOARD MEMBER  WOMEN  MEN WOMEN  MEN WOMEN  MEN WOMEN  14.6 3.4 3.7 62.1 61.1 61.5 67.0 2018  2021 2018  2021 2018  1.11 1.05 2018  1.25 2021 2018 | N    |

2021

2018 2016 2014

#### TOP INDUSTRIES WITH THE HIGHEST PERCENTAGE OF WOMEN ON BOARDS





### Peru

#### Quotas

There are no quotas in place for women serving on boards in Peru.

A draft bill was introduced in Congress in 2016 that would require 30% representation of women on the boards of publicly traded companies. The bill still awaits legislative debate.<sup>1</sup>

#### Other initiatives

Men and women in Peru have had equal opportunities since 2007, when legislation guaranteed the ability to exercise their rights to equality, dignity, growth, and well-being without discrimination <sup>2</sup>

The National Policy on Gender Equality was approved in April 2019 to address the causes and effects of structural discrimination against women in Peru.<sup>3</sup> It was followed by approval of the Multi-sectorial Strategic Plan for Gender Equality in March 2020, which guarantee