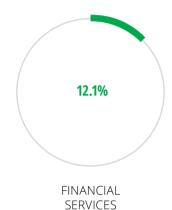

| The numbers                                                   | Percentage | % Change |
|---------------------------------------------------------------|------------|----------|
| Average percentage of women on boards <sup>9</sup>            | 10.0%      | -        |
| Percentage of women on<br>boards: A Bolsa do<br>Brazil (B3)¹º | 12.1%      | -        |