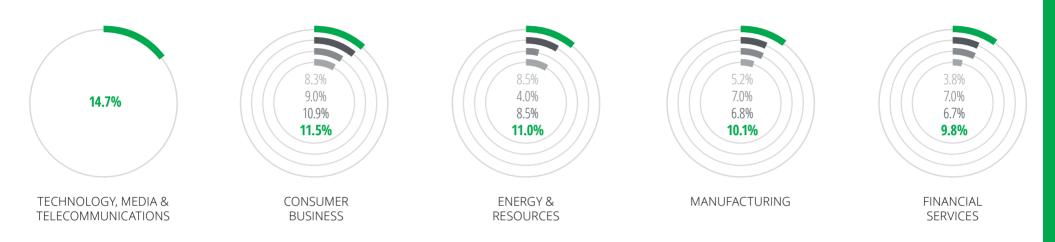

|                                                                                                          |                                      |  |
|                                | WOMEN  4.4 2021 2018 | MBER  WOMEN  ME  4.4  3.0  2021  2018  2021 | MBER BOARD  WOMEN MEN  4.4 3.0 2021 2018 2021 2018 | MBER BOARD MEMBER  WOMEN MEN WON  4.4 3.0 61.1 62.8 62.0 2021 2018 2021 | MBER BOARD MEMBER  WOMEN MEN WOMEN  4.4 3.0 61.1 62.8 62.0 59.0 2021 2018 2021 2018 | MBER BOARD MEMBER  WOMEN MEN WOMEN  4.4 3.0 61.1 62.8 62.0 59.0 1.2 2021 2018 2021 2018 2021 2018 2021 2018 | MBER BOARD MEMBER WOMEN  WOMEN MEN WOMEN  4.4 3.0 61.1 62.8 62.0 59.0 1.20 2021 2018 2021 2018 2021 2018 | BOARD MEMBER   WOMEN   WOMEN   WOMEN |  |

#### TOP INDUSTRIES WITH THE HIGHEST PERCENTAGE OF WOMEN ON BOARDS



#### **COMMITTEES**





2021

2018

2016 2014

### Chile

#### **Quotas**

Regarding public companies, Chile recently approved Law N° 21.356, which establishes a 60% ceiling for representation of each gender on boards of state-owned companies or companies with more than 50% state participation.<sup>1</sup>

Regarding private companies, two additional bills were presented to the Chilean Congress related to quotas: one in September 2014 suggested a quota of 30% female participation on the boards of publicly traded companies with equity in excess of US\$60 million, and another in March 2017 set a maximum 60% participation for each gender on the boards of large corporations regulated under Law N° 18.045. There has been little progress on these bills.<sup>2</sup>

#### Other initiatives

The