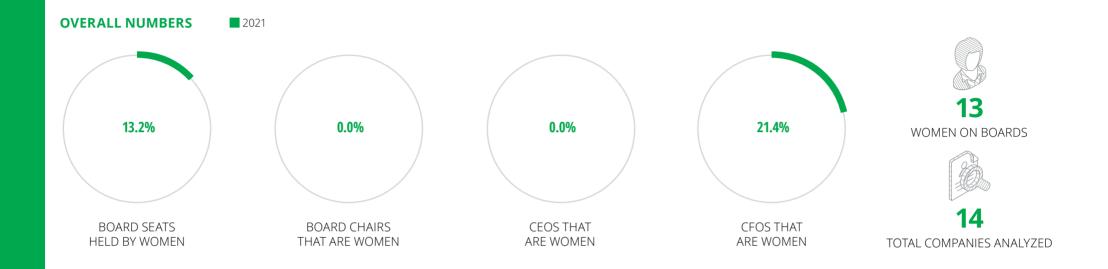

| Women's representation on<br>boards in a sample of 232<br>companies <sup>9</sup> | 9.59%      | _        |

"Although mandatory gender quota initiatives have not been approved for company boards in Peru, it is indisputable that there are many public and private initiatives to strengthen equity, increase the presence of women in leadership positions, foster equality, reduce discrimination, and promote diversity. Peruvian business culture has been positively affected by the influence of foreign investors and subsidiaries of multinationals that require or promote gender equity. But there is still a significant gap to close, and it is the responsibility of Peruvian executives and entrepreneurs to support these practices to speed progress."

#### Karla Velásquez

CEO, Deloitte Peru

# Peru



| AVERAGE TENURE (YEARS)    |                          |                                         | AVERAGE AGE (YEARS)                                                  |                                                                                                |