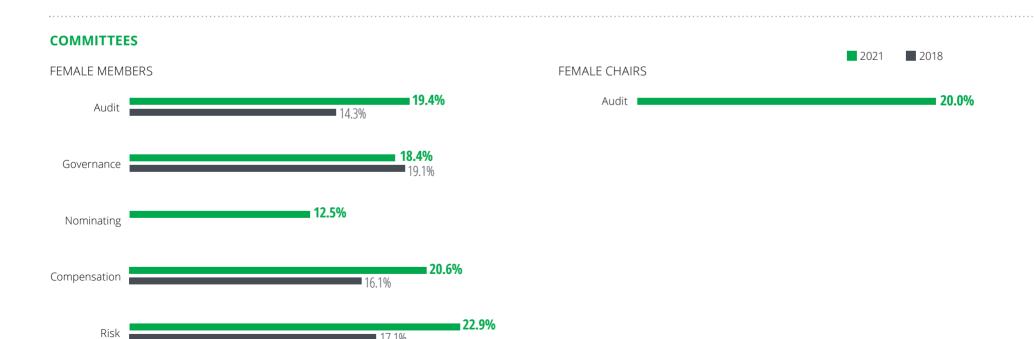

| WO        | MEN      |      |
| ME              | -N          | WO              | MEN  | М                | EN        | WO               | MEN          |               |           |          |      |
| 10.2            | 9.0         | 5.9             | 3.1  | 64.7             | 64.6      | 67.0             | _            |               | 06        |          | 3C   |
| 2021            | 2018        | 2021            | 2018 | 2021             | 2018      | 2021             | 2018         | 20            | 2021 2018 |          |      |
|                 | СН          | AIR             |      | CHAIR            |           |                  |              |               | М         | EN       |      |

#### TOP INDUSTRIES WITH THE HIGHEST PERCENTAGE OF WOMEN ON BOARDS







### Mexico

#### Quotas

There are no quotas in place for women serving on boards in Mexico.

#### Other initiatives

The 30% Club launched its Mexico chapter¹ in December 2020, led by the CEOs and board Chairs of some of the country's largest companies. The organization strives to increase women's participation on boards and in senior management roles to at least 30%, which is the level the global campaign believes is needed to have an impact on board dynamics. The club intends to adopt a more inclusive platform in which men and women work together to promote talented women into leadership positions, with the hope of reaching the 30% target within the next five years.

Individual companies often maintain their own policies on gender diversity in the boardroom. The Sustainability Index o