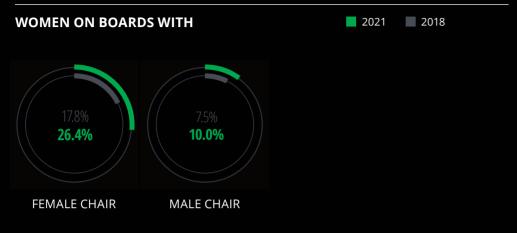

# Latin and South America

#### Regional overview

# **WOMEN ON BOARDS**■ 2021 ■ 2018 ■ 2016



#### 







WOMEN ON BOARDS



320

TOTAL COMPANIES ANALYZED

#### **AVERAGE TENURE (YEARS)**

|         | 2021   | 2018 |       |
|---------|--------|------|-------|
| Men     | Women  | Men  | Women |
| 8.1     | 5.1    | 8.2  | 4.0   |
| 8.0     | 5.8    | 8.2  | 3.1   |
| BOARD I | MEMBER | CH   | AIR   |

### AVERAGE AGE (YEARS)

|         | 2021   | 2010 |       |
|---------|--------|------|-------|
| Men     | Women  | Men  | Women |
| 59.9    | 54.3   | 59.9 | 62.2  |
| 60.2    | 53.3   | 62.2 | 59.7  |
| BOARD I | MEMBER | CH.  | AIR   |







# Argentina

#### Quotas

The General Inspectorate of Justice in Argentina now requires¹ that certain companies have a board composition consisting of an equal number of women and men. If the total number of directors is an odd number, women shall hold at least one-third of the positions.

#### Other initiatives

Not-for-profit organizations and companies in the private sector continue to promote gender equality through initiatives and policies intended to accelerate the pace of change.

Bolsas y Mercados Argentinos requires, on a voluntary basis, that listed companies report on women's representation in a new corporate governance dashboard. Listed companies that voluntarily signed up for this dashboard are required to have at least one woman on their boards.<sup>2</sup>

The revised