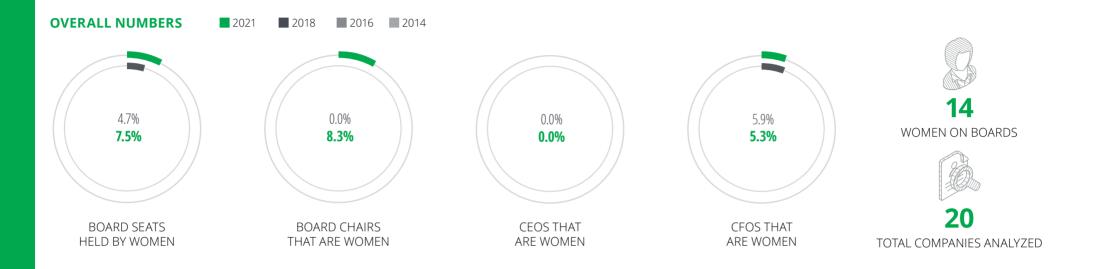

#### TOP INDUSTRIES WITH THE HIGHEST PERCENTAGE OF WOMEN ON BOARDS

**10.3%** 

Compensation

**13.8**%

**18.8%** 

Compensation

Risk

**8.3**%