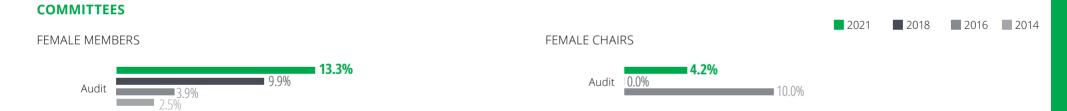

EN        | WC               | MEN          |                  |           |          |      |
| <b>8.4</b> 2021 | 7.0         | <b>2.4</b> 2021 | <del></del><br>2018 | 64.2                | 63.1      | 2021             | <del>-</del> |                  | <b>09</b> |          | 06   |
| 2021            |             |                 | 2018                | 2021 2018 2021 2018 |           |                  | 2021 2018    |                  |           | 710      |      |
|                 | CH          | IAIR            |                     |                     | CH        | AIR              |              | MEN              |           |          |      |

2021 2018

#### TOP INDUSTRIES WITH THE HIGHEST PERCENTAGE OF WOMEN ON BOARDS



**10.3%** 

Compensation

**13.8**%

**18.8%** 



Compensation

Risk

**8.3**%

## Colombia

#### **Quotas**

Gender quota legislation was introduced in Colombia in 2000: State-owned companies, companies in which the state is the majority shareholder, and all government entities are required to have representation of at least 30% women in decision-making positions, including boards.<sup>1</sup>

#### Other initiatives

There are no requirements for gender diversity on boards in the 2014 corporate governance code for listed companies.<sup>2</sup>

The Colombian Stock Exchange, CESA Business School, the International Finance Corporation (IFC), UN Women, and Deloitte Colombia have collaborated to support a number of diversity initiatives. The parties participate in an annual event focused on gender equality at the board and company leaders