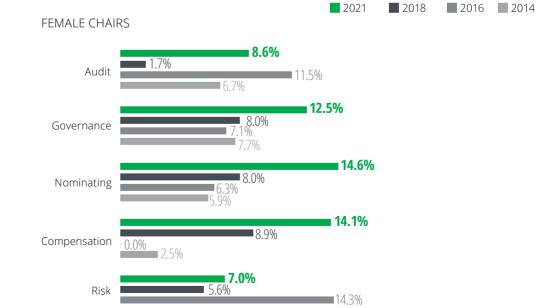

|                                      |  |
|                                | WOMEN  4.4 2021 2018 | MBER  WOMEN  ME  4.4  3.0  2021  2018  2021 | MBER BOARD  WOMEN MEN  4.4 3.0 2021 2018 2021 2018 | MBER BOARD MEMBER  WOMEN MEN WON  4.4 3.0 61.1 62.8 62.0 2021 2018 2021 | MBER BOARD MEMBER  WOMEN MEN WOMEN  4.4 3.0 61.1 62.8 62.0 59.0 2021 2018 2021 2018 | MBER BOARD MEMBER  WOMEN MEN WOMEN  4.4 3.0 61.1 62.8 62.0 59.0 1.2 2021 2018 2021 2018 2021 2018 2021 2018 | MBER BOARD MEMBER WOMEN  WOMEN MEN WOMEN  4.4 3.0 61.1 62.8 62.0 59.0 1.20 2021 2018 2021 2018 2021 2018 | BOARD MEMBER   WOMEN   WOMEN   WOMEN |  |

#### TOP INDUSTRIES WITH THE HIGHEST PERCENTAGE OF WOMEN ON BOARDS



#### **COMMITTEES**





2021

2018

2016 2014

### Chile

#### **Quotas**

Regarding public companies, Chile recently approved Law N° 21.356, which establishes a 60% ceiling for representation of each gender on boards of state-owned companies or companies with more than 50% state participation.<sup>1</sup>

Regarding private companies, two additional bills were presented to the Chilean Congress related to quotas: one in September 2014 suggested a quota of 30% female participation on the boards of publicly traded companies with equity in excess of US\$60 million, and another in March 2017 set a maximum 60% participation for each gender on the boards of large corporations regulated under Law N° 18.045. There has been little progress on these bills.<sup>2</sup>

#### Other initiatives

There is a registry of femal