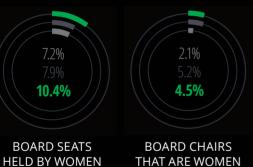

| The numbers                                                   | Percentage | % Change |
|---------------------------------------------------------------|------------|----------|
| Average percentage of women on boards <sup>9</sup>            | 10.0%      | -        |
| Percentage of women on<br>boards: A Bolsa do<br>Brazil (B3)¹º | 12.1%      | -        |