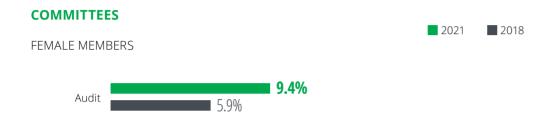

> 2021 | 1.00 |  |
|                 | BOARD       | MEMBER          |      |                  | BOARD        | MEMBER           |              | WOI              | MEN  |  |
| MI              | EN          | WO              | MEN  | М                | EN           | WO               | MEN          |                  |      |  |
| 9.4             | 9.1         | 3.1             | _    | 60.8             | 57.1         | 61.5             | _            | 1.07             | 1.03 |  |
| 2021            | 2018        | 2021            | 2018 | 2021             | 2018         | 2021             | 2018         | 2021             | 2018 |  |
|                 | CH          | AIR             |      |                  | CH           | lair             |              | MI               | ΞΝ   |  |



### Brazil

#### **Quotas**

There are no quotas in place for women serving on boards in Brazil.

Two bills introducing a quota of 30% women on boards were presented in the Brazilian Congress in recent years. One suggested a quota of 30% female directors by 2022 at public companies, mixed private and state companies, and other companies in which the government, directly or indirectly, holds the majority of the shares. This bill, which had been discussed since 2017, was withdrawn in early 2021.<sup>1</sup>

In March 2021, a new bill was introduced. It also suggests a 30% quota, but differs on the consequences of noncompliance: If the company does not achieve the 30% level, it cannot elect new directors or re-elect the current ones until the quota is met. If approved, the bill allows 48 mo