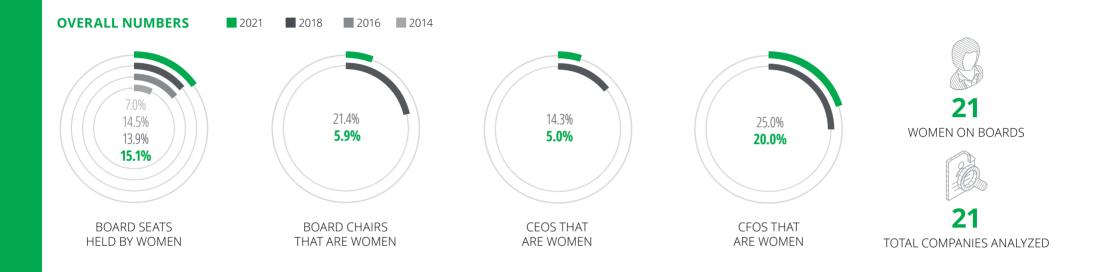

The 30% Club launched a Colombian chapter in 2020 with the goal of achieving a representation of at least 30% women on boards by 2023.<sup>4</sup>

| The numbers <sup>5</sup>                        | Percentage | % Change |
|-------------------------------------------------|------------|----------|
| Percentage of company board seats held by women | 18.7%      | -        |
| Percentage of board Chairs that are women       | 12.0%      | -        |

#### Jorge Hernandez

Risk Advisory lead partner, Deloitte Colombia

"The 30% Club Colombia has been working tirelessly to increase the number of women board members in our country since we launched in 2020, at a time when the percentage of women on boards of issuing companies in the country was just 17%. Today it is 18.7%. One of the most effective things we have done to increase women's participation on boards in Colombia has been our partnership with CESA School of Business and Women in Connection which has created a CV repository that currently has 213 profiles—85% of these women are in senior management teams and 80% have experience on boards of directors. This offers businesses immediate access, free of charge, to a pool of female talent—debunking the myth there is a lack of women ready to assume board positions. We have already been involved in the recruitment process of 75 female leaders and secured 11 board seats—two of them at securities issuers. We are very proud of this achievement but there is much more for the chapter to do in Colombia."