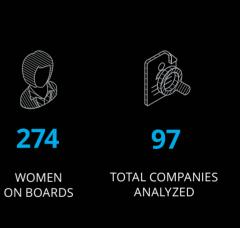

# Africa

### Regional overview







**WOMEN IN THE C-SUITE** 



| AVERAGE TENURE (YEARS)  2021 ■ 2018 |              |     |       | AVERAGE AGE (YEARS)  2021 ■ 2018 |        |      |       |  |  |
|-------------------------------------|--------------|-----|-------|----------------------------------|--------|------|-------|--|--|
| Men                                 | Women        | Men | Women | Men                              | Women  | Men  | Women |  |  |
| 6.9                                 | 4.6          | 6.1 | 3.4   | 58.8                             | 52.4   | 58.8 | 59.1  |  |  |
| 7.8                                 | 5.4          | 6.9 | 4.7   | 58.1                             | 51.5   | 62.9 | 57.0  |  |  |
| BOARD                               | BOARD MEMBER |     | IAIR  | BOARD                            | MEMBER | СН   | IAIR  |