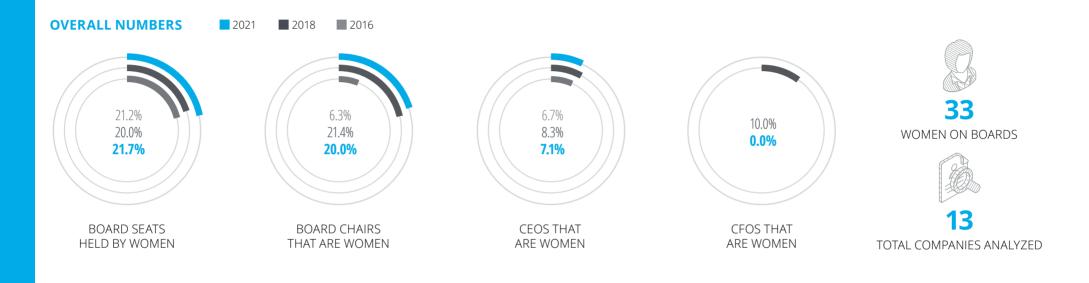

| The numbers                                                                                         | Percentage | % Change |
|-----------------------------------------------------------------------------------------------------|------------|----------|
| Women on the boards of the top 100 companies on the Johannesburg Stock Exchange <sup>4</sup>        | 29%        | -        |
| Women chairing boards of<br>the top 40 companies on the<br>Johannesburg Stock Exchange <sup>s</sup> | 20%        | -        |