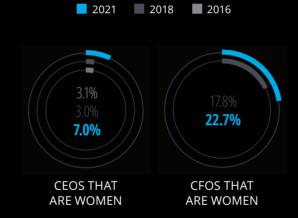

# Africa

### Regional overview







**WOMEN IN THE C-SUITE** 



| AVERAGE TENURE (YEARS)  2021 ■ 2018 |              |     |       | AVERAGE AGE (YEARS)  2021 ■ 2018 |        |      |       |  |  |
|-------------------------------------|--------------|-----|-------|----------------------------------|--------|------|-------|--|--|
| Men                                 | Women        | Men | Women | Men                              | Women  | Men  | Women |  |  |
| 6.9                                 | 4.6          | 6.1 | 3.4   | 58.8                             | 52.4   | 58.8 | 59.1  |  |  |
| 7.8                                 | 5.4          | 6.9 | 4.7   | 58.1                             | 51.5   | 62.9 | 57.0  |  |  |
| BOARD                               | BOARD MEMBER |     | IAIR  | BOARD