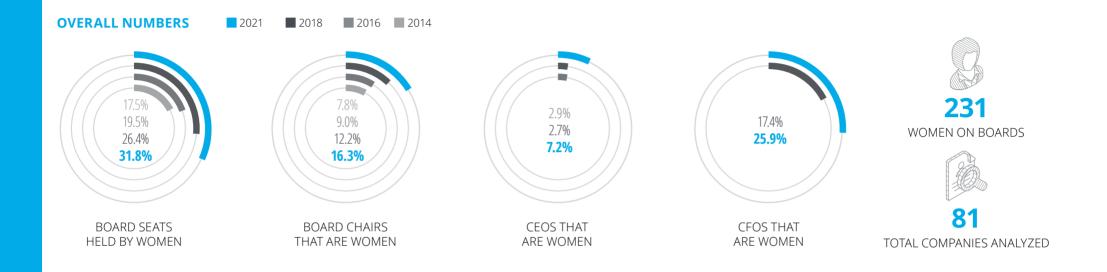

### Delia Ndlovu

Chair, Deloitte Africa

"According to the 4th Status of Gender on JSE Listed Boards report released on 28 October 2021 by Business Engage and the 30% Club Southern Africa, the progress of women on boards is being maintained in South Africa. The report notes that not only are there fifty-seven new positions becoming available on boards in the foreseeable future but many of those positions noted in previous editions of the report have in fact been filled.

Of interest is that for overall board changes between the 2019 and 2020 reporting periods, women appear to be doing reasonably well compared to the men in relation to both new appointments and board members no longer serving for whatever reason."

#### Colleen Larsen

President, 30% Club Southern Africa

## South Africa



| AVERAGE TENURE (YEARS) |             |                 | AVERAGE AGE (YEARS) |                  |              |                  | STRETCH FACTOR |                  |      |              |      |  |
|------------------------|-------------|-----------------|---------------------|------------------|--------------|------------------|----------------|------------------|------|--------------|------|--|
| MEN WOMEN              |             | MEN WOMEN       |                     |                  |              |                  |                |                  |      |              |      |  |
| <b>7.3</b> 2021        | 8.1<br>2018 | <b>4.8</b> 2021 | 5.5<br>2018         | <b>58.8</b> 2021 | 58.0<br>2018 | <b>52.2</b> 2021 | 51.4<br>2018   | <b>1.28</b> 2021 | 1.35 | 1.32         |