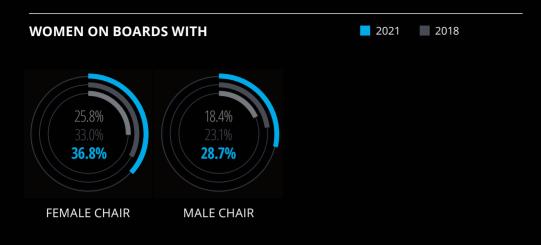

| The numbers <sup>6</sup>                        | Percentage | % Change     |
|-------------------------------------------------|------------|--------------|
| Women serving on the boards of Kenyan companies | 36.0%      | 15.0% (2017) |
| Boards chaired by women                         | 21%        | 13.3% (2017) |