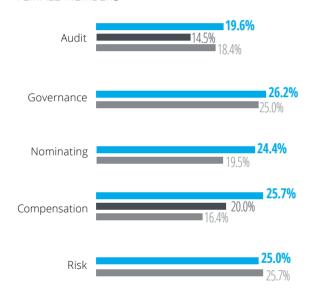

2018 2021 2018 2021 2018 2021 2018 2021 2018 2021 2018 2021 2018 2021 2018 2021 2018 2021 2018 2021 2018 2021 2018 2021 2018 2021 2018 2021 2018 2021 2018 2021 2018 2021 2018 2021 2018 2021 2018 2021 2018 2021 2018 2021 2018 2021 2018 2021 2018 2021 2018 2021 2018 2021 2018 2021 2018 2021 2018 2021 2018 2021 2018 2021 2018 2021 2018 2021 2018 2021 2018 2021 2018 2021 2018 2021 2018 2021 2018 2021 2018 2021 2018 2021 2018 2021 2018 2021 2018 2021 2018 2021 2018 2021 2018 2021 2018 2021 2018 2021 2018 2021 2018 2021 2018 2021 2018 2021 2018 2021 2018 2021 2018 2021 2018 2021 2018 2021 2018 2021 2018 2021 2018 2021 2018 2021 2018 2021 2018 2021 2018 2021 2018 2021 2018 2021 2018 2021 2018 2021 2018 2021 2018 2021 2018 2021 2018 2021 2018 2021 2018 2018 |

### COMMITTEES

### FEMALE MEMBERS







2021

2018 2016

## South Africa

### **Quotas**

There is no legislation that prescribes minimum requirements for representation of women in boardrooms in South Africa.

### Other initiatives

The importance of diversity in the boardroom is emphasized in King IV, the latest iteration of the King corporate governance code in South Africa.¹ In this regard, diversity is considered in terms of fields of knowledge, skills, and experience, as well as other factors such as age, culture, race, and gender. Compliance with King IV is not mandatory for all companies; instead, it is used as a measure to encourage the participation of women in the boardroom.

The Johannesburg Stock Exchange recently adopted a specific requirement for listed companies to disclose targets for gender and race repre