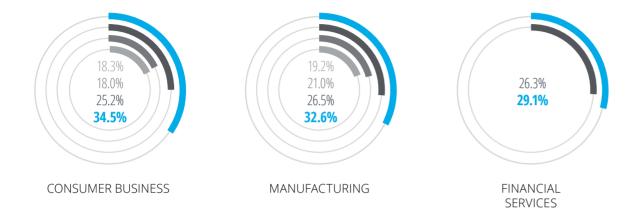

| BOARD        | MEMBER           |                |                  | WO   | MEN          |      |  |
| MI                     | ΞN          | WOI             | MEN                 | М                | EN           | WO               | MEN            |                  |      |              |      |  |
| <b>6.2</b> 2021        | 6.6<br>2018 | <b>3.3</b> 2021 | 5.1<br>2018         | <b>63.0</b> 2021 | 62.9         | <b>58.5</b> 2021 | 56.8<br>2018   | <b>1.15</b> 2021 |      | 1.18<br>2018 |      |  |
| CHAIR                  |             |                 |                     |                  | CHAIR        |                  |                |                  | MEN  |              |      |  |

2021

2018 2016 2014

### TOP INDUSTRIES WITH THE HIGHEST PERCENTAGE OF WOMEN ON BOARDS