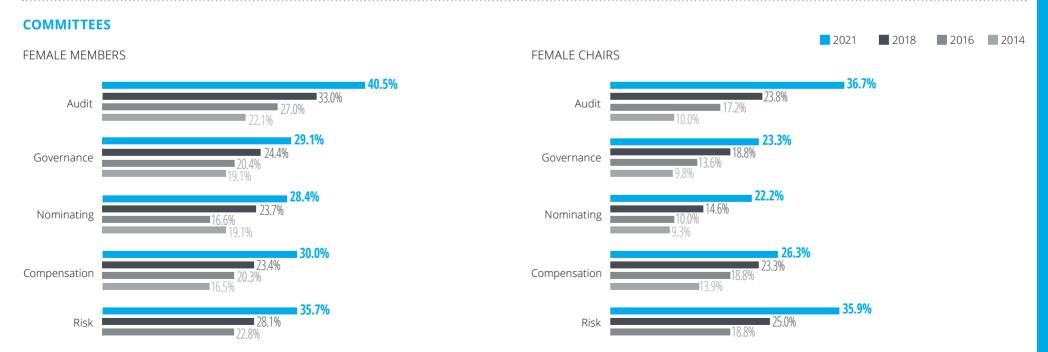

BOARD        | MEMBER           |                |                  | WO   | MEN          |      |  |
| MI                     | ΞN          | WOI             | MEN                 | М                | EN           | WO               | MEN            |                  |      |              |      |  |
| <b>6.2</b> 2021        | 6.6<br>2018 | <b>3.3</b> 2021 | 5.1<br>2018         | <b>63.0</b> 2021 | 62.9         | <b>58.5</b> 2021 | 56.8<br>2018   | <b>1.15</b> 2021 |      | 1.18<br>2018 |      |  |
| CHAIR                  |             |                 |                     |                  | CHAIR        |                  |                |                  | MEN  |              |      |  |

2021

2018 2016 2014

### TOP INDUSTRIES WITH THE HIGHEST PERCENTAGE OF WOMEN ON BOARDS