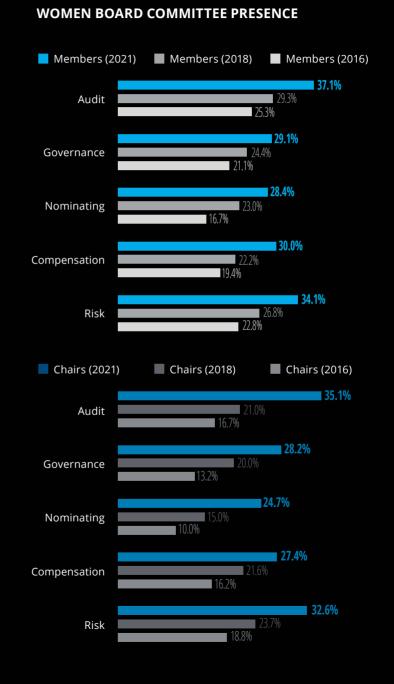

TENURE (YEARS)  2021 ■ 2018 |              |     |       | AVERAGE AGE (YEARS)  2021 ■ 2018 |        |      |       |  |  |
|-------------------------------------|--------------|-----|-------|----------------------------------|--------|------|-------|--|--|
| Men                                 | Women        | Men | Women | Men                              | Women  | Men  | Women |  |  |
| 6.9                                 | 4.6          | 6.1 | 3.4   | 58.8                             | 52.4   | 58.8 | 59.1  |  |  |
| 7.8                                 | 5.4          | 6.9 | 4.7   | 58.1                             | 51.5   | 62.9 | 57.0  |  |  |
| BOARD                               | BOARD MEMBER |     | IAIR  | BOARD                            | MEMBER | СН   | IAIR  |  |  |







## Kenya

### **Quotas**

The Constitution of Kenya 2010<sup>1</sup> recognizes the equal rights of women and men. It states that no gender should occupy more than two-thirds of boardroom seats in state-owned companies or those in which the government is the majority owner.

### Other initiatives

The Capital Markets Act of 2015, which outlines the Code of Corporate Governance Practices for Listed Companies in Kenya,<sup>2</sup> requires companies to consider gender when appointing board members. It also states that board appointments should not be perceived to represent a single or narrow constituency.

The Nairobi Securities Exchange Leadership & Diversity Dialogue<sup>3</sup> is a series of roundtables for listed companies that has convened since 2014 to discuss board diversity in ter