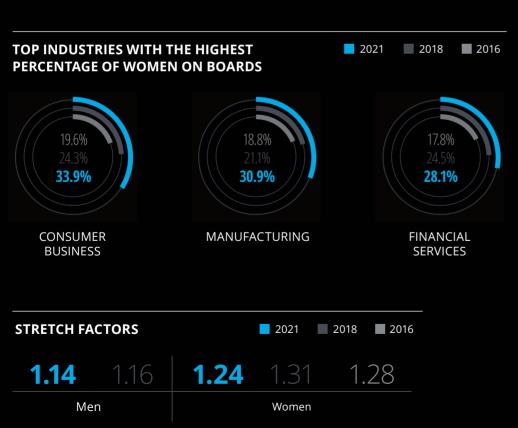

GE TENURE (YEARS)  2021 ■ 2018 |              |     |       | AVERAGE AGE (YEARS)  2021 ■ 2018 |        |      |       |  |  |
|-------------------------------------|--------------|-----|-------|----------------------------------|--------|------|-------|--|--|
| Men                                 | Women        | Men | Women | Men                              | Women  | Men  | Women |  |  |
| 6.9                                 | 4.6          | 6.1 | 3.4   | 58.8                             | 52.4   | 58.8 | 59.1  |  |  |
| 7.8                                 | 5.4          | 6.9 | 4.7   | 58.1                             | 51.5   | 62.9 | 57.0  |  |  |
| BOARD                               | BOARD MEMBER |     | IAIR  | BOARD                            | MEMBER | СН   | IAIR  |  |  |







## Kenya

### **Quotas**

The Constitution of Kenya 2010<sup>1</sup> recognizes the equal rights of women and men. It states that no gender should occupy more than two-thirds of boardroom seats in state-owned companies or those in which the government is the majority owner.

### Other initiatives

The Capital Markets Act of 2015, which outlines the Code of Corporate Governance Practices for Listed Companies in Kenya,<sup>2</sup> requires companies to consider gender when appointing board members. It also states that board appointments should not be perceived to represent a single or narrow constituency.

The Nairobi Securities Exchange Leadership & Diversity Dialogue<sup>3</sup> is a series of roundtables for listed companies that has convened since 2014 to discuss board diversity in t