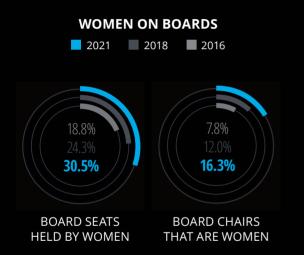

| The numbers <sup>6</sup>                        | Percentage | % Change     |
|-------------------------------------------------|------------|--------------|
| Women serving on the boards of Kenyan companies | 36.0%      | 15.0% (2017) |
| Boards chaired by women                         | 21%        | 13.3% (2017) |

| The numbers <sup>6</sup>                            | Percentage | % Change     |
|-----------------------------------------------------|------------|--------------|
| Women on the boards<br>of a sample of 138 companies | 19.18%     | 1.78% (2019) |
| Women chairing a sample of 138 company boards       | 10.95%     | 5.11% (2019) |

| The numbers                                                                                         | Percentage | % Change |
|-----------------------------------------------------------------------------------------------------|------------|----------|
| Women on the boards of the top 100 companies on the Johannesburg Stock Exchange <sup>4</sup>        | 29%        | -        |
| Women chairing boards of<br>the top 40 companies on the<br>Johannesburg Stock Exchange <sup>s</sup> | 20%        | -        |