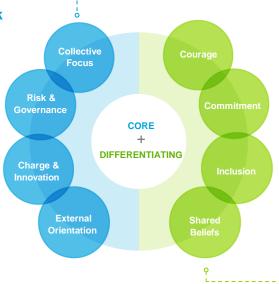

### The Deloitte Culture Framework

The Deloitte Culture approach uses a proprietary framework and an analytics-driven, cloud-based diagnostic to measure eight indices as the foundation for comprehensive culture change. By breaking broad cultural attributes into measurable individual behaviors, the insights derived enable leaders to make specific decisions about processes and talent that are aligned to the business strategy.

#### **CORE INDICES**

Represent foundational cultural elements. Organizations often make strategic choices and define success with these indices.

#### DIFFERENTIATING INDICES

Measure the emotional connectedness between an organization and its workforce. Entities exhibiting these traits achieve distinguished performance.

<sup>1</sup> Deloitte Global Human Capital Trends 2015 Report