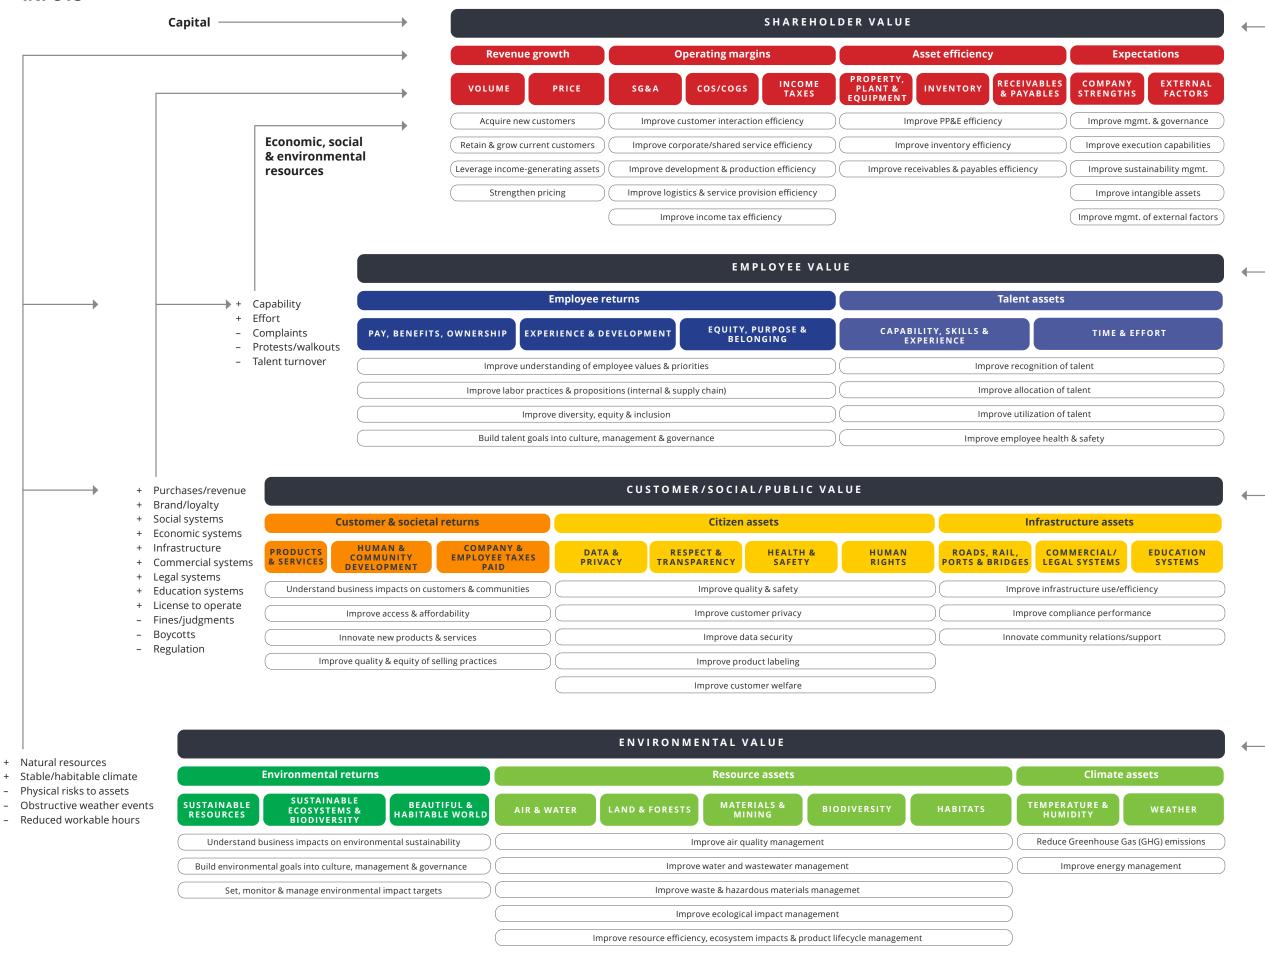

## INPUTS

#### OUTPUTS

#### RETURN ON

## **Invested resources**

- + Investor returns
- + Interest
- + Ethical investment
- Excessive business risk
- Poor ESG performance
- Excessive input costs
- High cost of capital

## **Human resources**

- + Jobs/income
- + Benefits
- + Training
- Poor diversity, equity & inclusion
- Poor health & safety

# **Societal resources**

- + Products/services
- + Economic vitality
- + Corporate, employee, and investor taxes
- + Community development
- Unethical practices
- Poor community impact
- Poor infrastructure impact
- Privacy risks/issues

# RETURN ON

#### Natural resources

- + Environmental responsbility
- + Environmental development
- GHG emissions
- Excessive energy/resource consumption
- Habitat destruction
- Resource waste/depletion