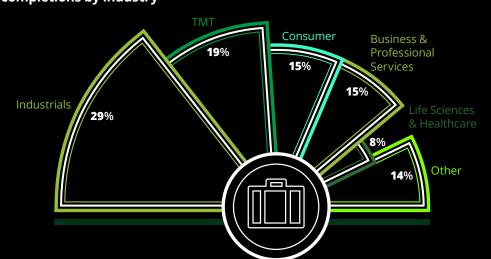

#### **Deal completions by industry**

Advised clients on the sale of >350 businesses...

and on >400 acquisitions...

with **55%** of transactions having a cross-border element...