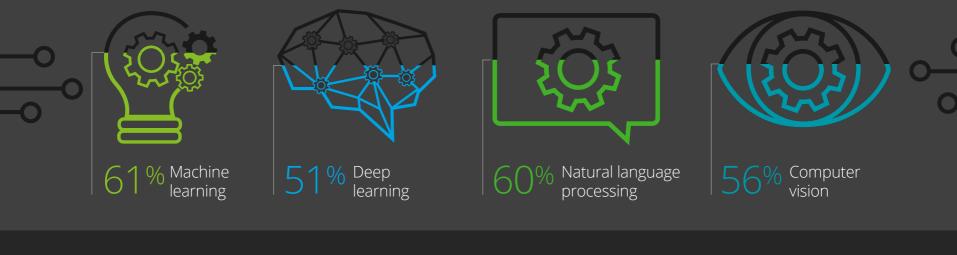

# The right tools for the right job

Organizations are using a variety of AI technologies to achieve their goals.

An opportunity to advance