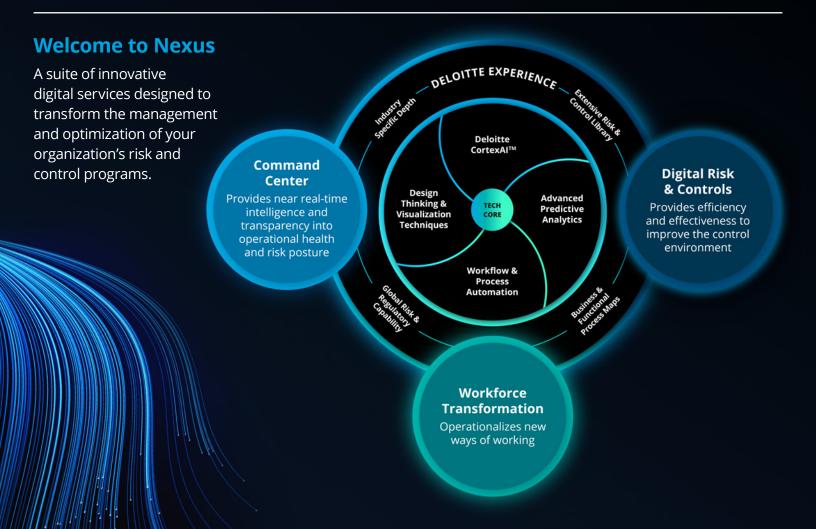

### Nexus leverages three foundational pillars to operationalize your transformation:

### Command Center

Near real-time intelligence and transparency into the operational health and risk posture of a business along with the capability to take action

- Persona-based dashboards for monitoring and managing your KRIs/KPIs.
- Transparency across the business at a macro level, supplemented with drill-down views to monitor areas of concern and root cause
- Analytic insights incorporating artificial intelligence (AI), machine learning, and predictive capabilities to uncover trends and insights within processes, risks, and controls
- Workflow technologies to improve business processes

### Digital Risk & Controls

Data analytics powered by AI, workflow and automation delivering efficiency and effectiveness, mitigating risk across end-to-end processes

- Digital controls modernize the design, implementation, and controls testing capabilities and proactively trigger corrective actions that mitigate exposure and reduce residual risk
- Centralized, scalable, and repeatable assets that bring data-centric risk insights, visibility and enhanced governance that cuts across organizational silos, influencing process change and strengthening controls resilience
- Reduced manual processes and improved automation for the controls landscape

### Workforce Transformation

Operationalized new ways of working to create a richer more rewarding career path while managing to better outcomes for the organization

- Resource optimization create a more fungible, location-agnostic workforce that can load-balance based on business and risk priorities
- Enhanced productivity processes are executed via centralized workflow tools and enhanced through digital FTEs
- Centralized Work-Manager and Digital Workbench – align workforce management with priorities and escalations, enable scale and collaboration, and augment capabilities with a digital workbench
- Co-Sourcing ability to provide meaningful people and technology assistance to organizations to help stand up your program and operate it for you, or with you