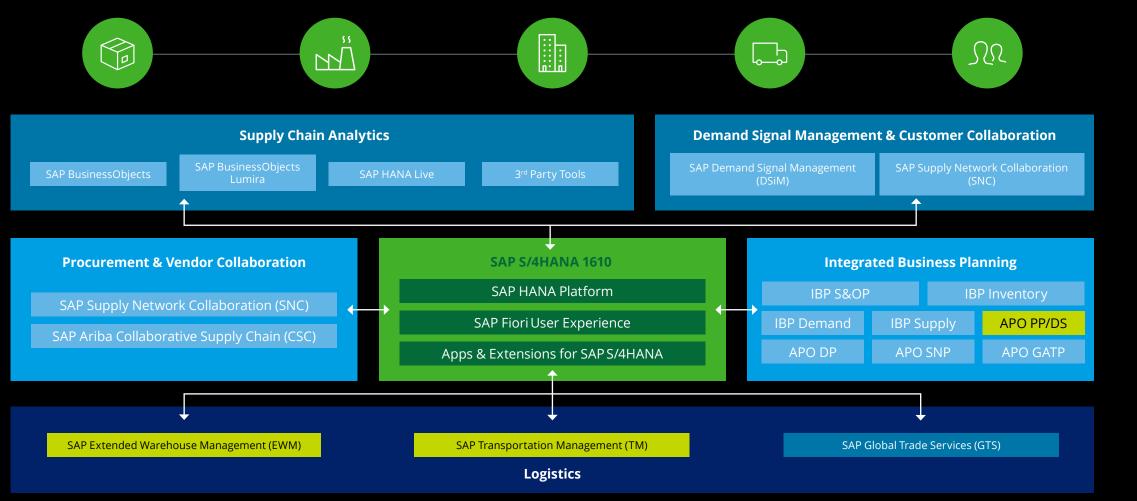

DESC stands as a comprehensive supply chain planning and execution solution that is designed to deliver the game-changing digital core capabilities of SAP S/4HANA plus integration with the full spectrum of SAP supply chain offerings—including SAP® Ariba®, SAP® IBP (Integrated Business Planning), SAP® GTS (Global Trade Services), and SAP® TM (Transportation Management). Want to leverage SAP IBP to respond proactively to rapidly evolving market forces? Want to accelerate SAP Ariba projects so you can instantly identify growth and efficiency opportunities across the supply chain? Want to leverage the power of the Leonardo platform to leverage the information provided by IoT and the efficiencies provided by machine learning? DESC can help. DESC also helps you realize value sooner through powerful **visualization and analytics** solutions such as SAP Fiori<sup>®</sup> and SAP<sup>®</sup> BusinessObjects<sup>™</sup> Lumira—to support your ability to get insights and enhance decision-making. It can help you see clearly across your business and take action early—moving you away from "fire drills and firefighting," toward "fire sensing."

And DESC folds in leading practices, preconfigured crossindustry scenarios, and proprietary Deloitte accelerators **to help jump-start your transformation** with SAP S/4HANA and get you going down a path that makes sense. DESC can accelerate your ability to set up your own system while also providing a demo environment to help your project team visualize the end state and assess SAP S/4HANA benefits first-hand. It's an approach that streamlines and simplifies your business processes so they align with your vision for an effective supply chain. In short, DESC powered by SAP S/4HANA is a supply chain implementation accelerator to address today's evolving demands—and an extensible system that allows you to integrate other SAP supply chain solutions readily. It's a solution that is greater than the sum of its parts, in that the integration of its components allow you to achieve new levels of integration and collaboration—across your organization and with your customers and suppliers.